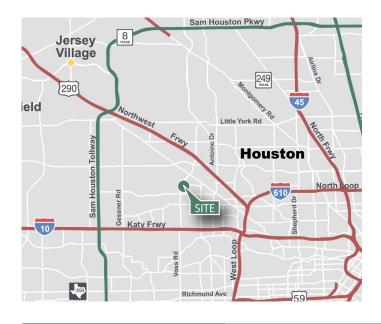

## **LOCATION**

- Conveniently located at the corner of Bingle Road and Kempwood Drive
- Immediate access to Hempstead Hwy and only 2 miles to Hwy 290
- Central to both I-610 and Beltway 8 for easy access throughout Houston