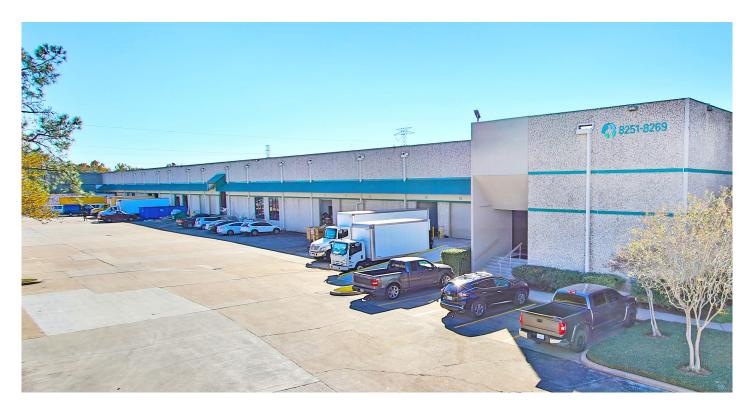

# Prologis Kempwood 6

8251 Kempwood Drive Houston, TX 77055 USA

#### **FACILITY**

- 26,757 SF available
- 2,594 SF of office space
- 22' clear height
- 2 dock high doors / 1 drive-in ramp
- 45' x 43'9" column spacing