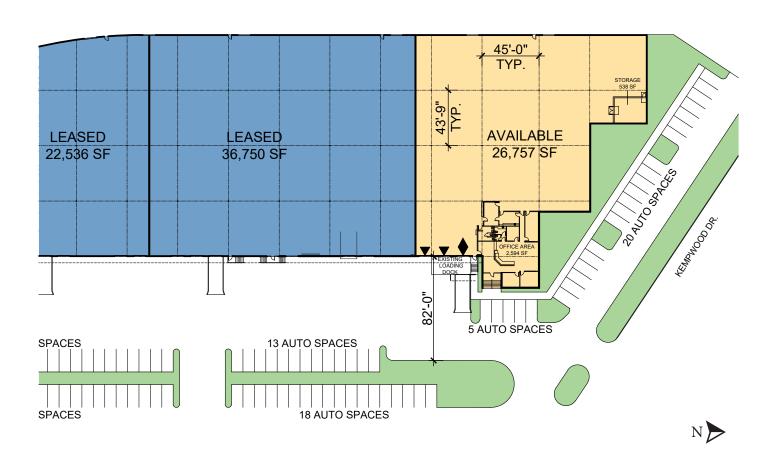

# 26,757 SF

#### **FACILITY**

- 26,757 SF available
- 2,594 SF of office space
- 22' clear height
- 2 dock high doors / 1 drive-in ramp
- 45' x 43'9" column spacing