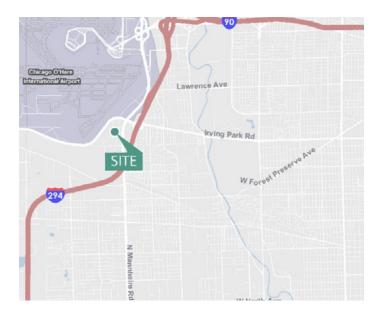

### **LOCATION**

- Close proximity to O'Hare International Airport and the City of Chicago
- Excellent access to I-294, I-290 and I-90
- 19 miles to downtown Chicago