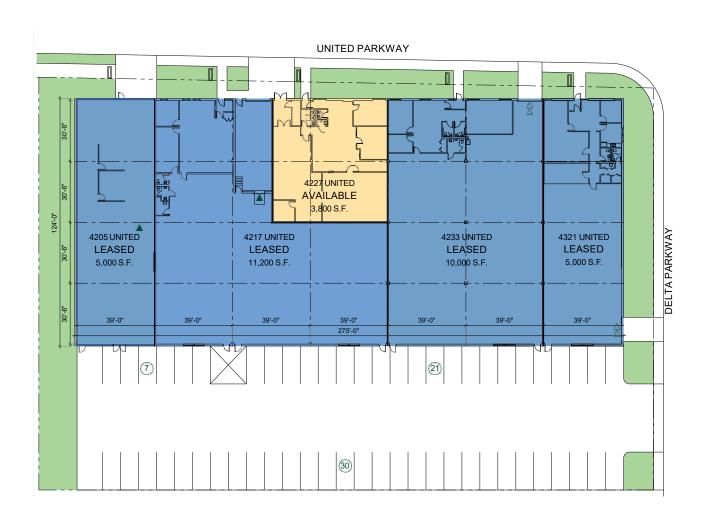

# **FACILITY**

- · 35,000 SF building
- 3,800 SF available
- 1 drive in door
- · 16' clear height
- Power 200 amps/240 volts