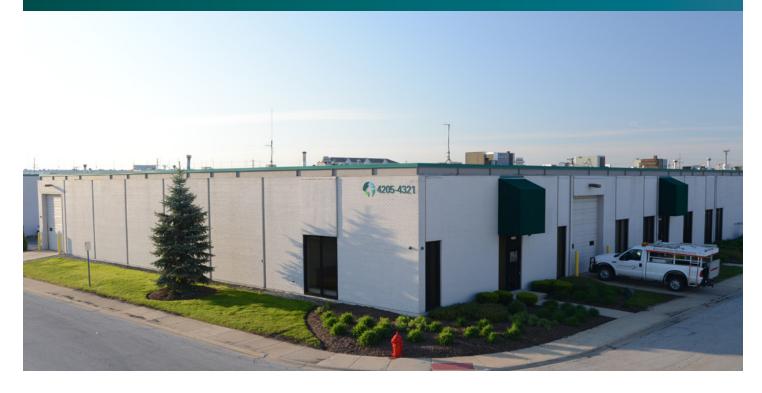

# **FACILITY**

- · 35,000 SF building
- 3,800 SF available
- 1 drive in door
- · 16' clear height
- Power 200 amps/240 volts

# **ADVANTAGES AND AMENITIES**

- Institutionally owned and managed
- Easily accessible to strong labor pool and public transportation