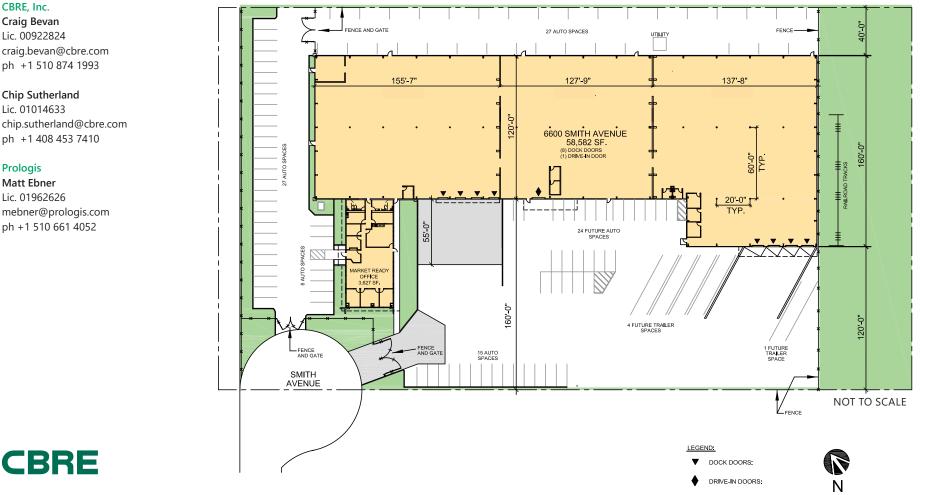

#### FACILITY

- Freestanding building metal construction
- ±58,582 square feet with fenced and paved yard
- ±4.16 acre parcel
- ±3,627 square feet of office space
  - Private offices
  - Large bullpen
  - Kitchen
  - Restroom cores

- ±28' ±30' minimum clear height
- Eight (8) docks with equipment packages
- One (1) grade level door
- ±1,600 amps of 480/277V heavy power
- Minimal columns
- Private, fenced, secured lot
- Rail spur
- Separate storage building available (plan to demo)
- Available now