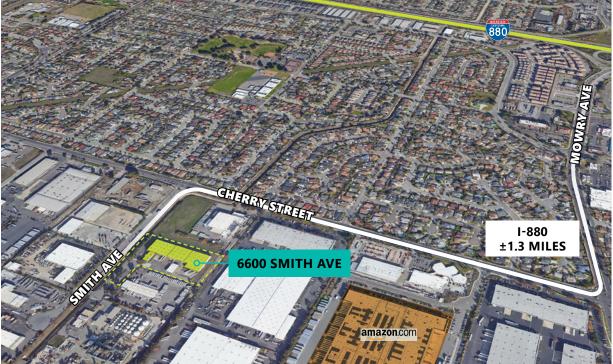

## 6600 Smith Avenue

Newark, CA 94560

#### LOCATION

• Easy access and proximity to I-880 and Highway 84