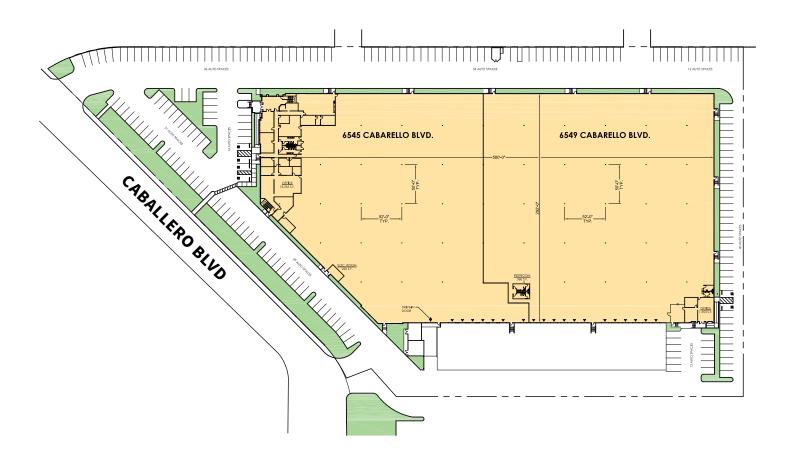

### Prologis Mid Counties Distribution Center

6545-6549 Caballero Blvd. Buena Park, CA 90620

### **FACILITY**

- 167,217 SF Available
- 19,615 SF Total Office
- 30' Clear Height
- · ESFR Sprinklers
- 19 Dock High Positions
- 1 Drive-In Door
- 1,200 amps, 277/480 volts
- 208 Total Parking Spaces