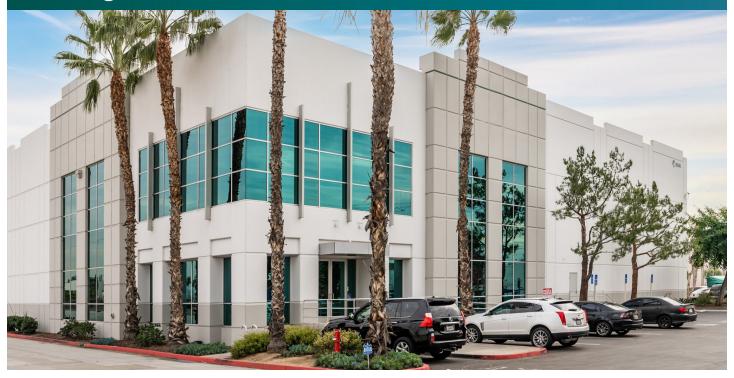

# 167,217 SF

Industrial Space For Lease

### Prologis Mid Counties Distribution Center

6545-6549 Caballero Blvd. Buena Park, CA 90620

### **FACILITY**

- 167,217 SF Available
- 19,615 SF Total Office
- 30' Clear Height
- · ESFR Sprinklers
- 19 Dock High Positions
- 1 Drive-In Door
- 1,200 amps, 277/480 volts
- 208 Total Parking Spaces