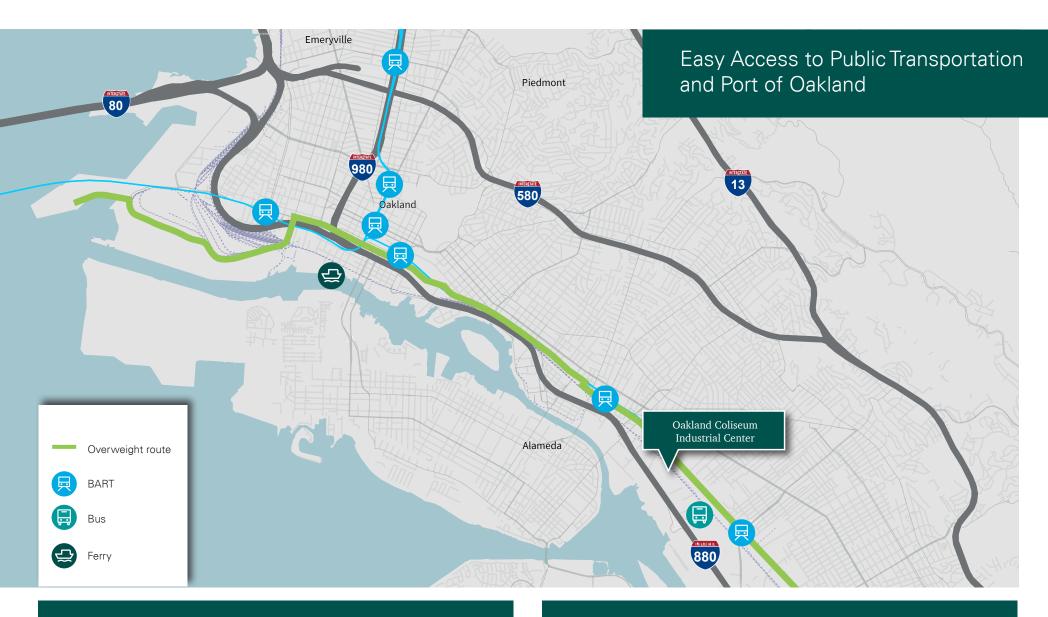

### **Easy Access for Commerce**

- Direct Access to Overweight Container Route from Port of Oakland
- Union Pacific Rail Capabilities
- Within 1 mile to Interstate 880
- Within **5.5 miles** to The Port of Oakland

### **Easy Access for Talent**

- 0.6 miles to the nearest bus stop
- Within 1 mile to Interstate 880
- 1.1 miles to the Coliseum BART Station
- 5.7 miles to the Ferry Terminal

Jason Ovadia +1 510 285 5360 jason.ovadia@am.jll.com Lic # 01742912 Patrick Metzger +1 510 285 5362 patrick.metzger@am.jll.com Lic # 01888895