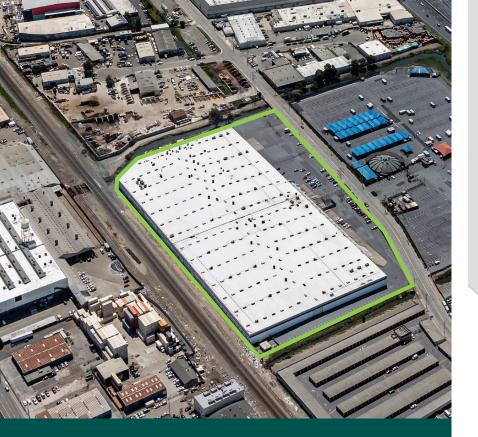

# ±336,680 SF Warehouse For Lease

Jason Ovadia +1 510 285 5360 jason.ovadia@am.jll.com Lic # 01742912 Patrick Metzger +1 510 285 5362 patrick.metzger@am.jll.com Lic # 01888895 Greg Matter 650 480 2220 Greg.Matter@am.jll.com Lic #01380731 Jason Cranston jason.cranston@am.jll.com +1 650 480 2100 Lic # 01253892 Robert Bisnette +1 510 661 4011 rbisnette@prologis.com Lic # 01474433





#### PROPERTY HIGHLIGHTS

- Close proximity to Oakland Airport and Port of Oakland
- Overweight accessible location
- Great access to robust workforce
- Union Pacific Rail capabilities
- Heavy Power with Back Up Generator
- Divisible to ±168,340 SF
- Available Q4 2020

## Unrivaled Access to Bay Area Urban Core



## **Current Building Configuration**



### ±336,680 SF

Warehouse  $\pm 336,680$  SF Office  $\pm 16,380$  SF Site Size 9.93 acres

### Column spacing

24' w x 60' d

### Clear height

24' - 26'

#### Power

Power 8,000a/ 480/277v 3-phase Backup Generator

### 30 loading doors

Dock high 26 Grade-level 4

### Parking Ratio

±0.50/1,000

## Sprinkler Density

0.32 GPM / 2,000 SF

### Zoning

M-40: Heavy Industrial



#### ACCESS TO LABOR

Oakland is home to almost **6,000** re