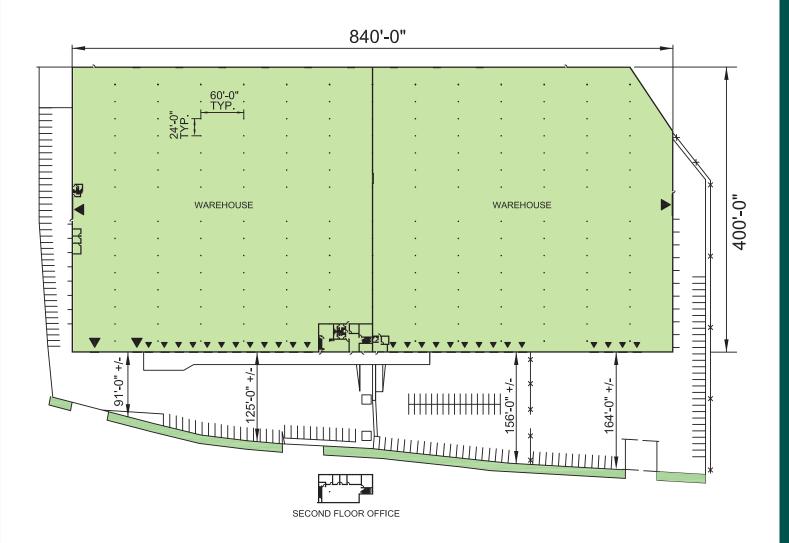

## **Current Building Configuration**

### ±336,680 SF

Warehouse  $\pm 336,680$  SF Office  $\pm 16,380$  SF Site Size 9.93 acres

### Column spacing

24' w x 60' d

### Clear height

24' - 26'

### 30 loading doors

Dock high 26 Grade-level 4