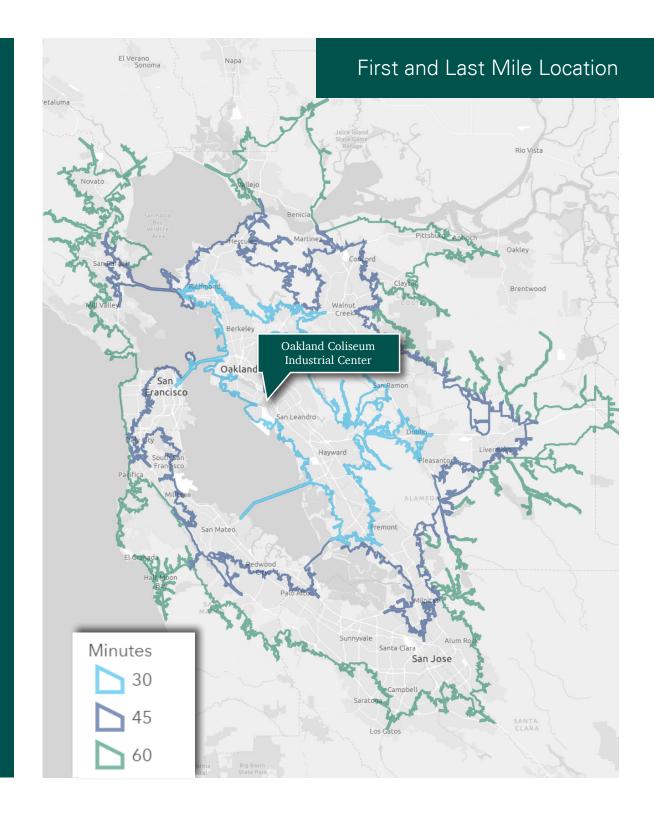

## Unrivaled Access to Bay Area Urban Core

#### ACCESS TO LABOR

Oakland is home to almost **6,000** resident manufacturing workers and over **11,000** resident logistics workers.

**155,000 logistics workers** within 30 mins **385,000 logistics workers** within 45 mins **475,000 logistics workers** within 60 mins

#### **ACCESS TO CONSUMERS**

Oakland is one of the top ranking cities in Northern California for consumer demand

Almost **1.4 M residents** within a 30 min drive Almost **3.5 M residents** within a 45 min drive Almost **6 M residents** within a 60 min drive