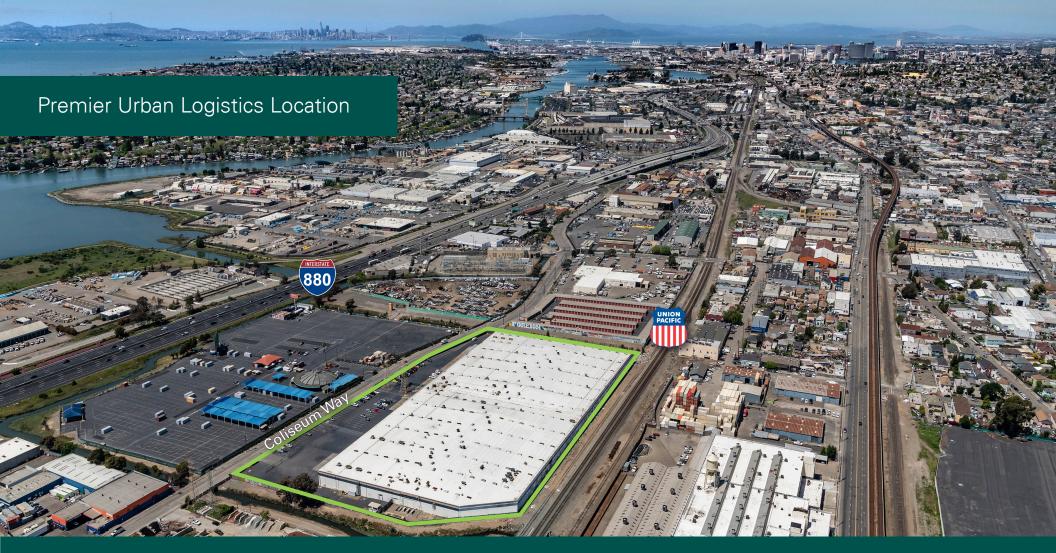

### ±336,680 SF

Warehouse  $\pm 336,680$  SF Office  $\pm 16,380$  SF Site Size 9.93 acres

### **Easy Access for Commerce**

- Direct Access to Overweight Container Route from Port of Oakland
- Union Pacific Rail Capabilities
- Within 1 mile to Interstate 880
- Within **5.5 miles** to The Port of Oakland