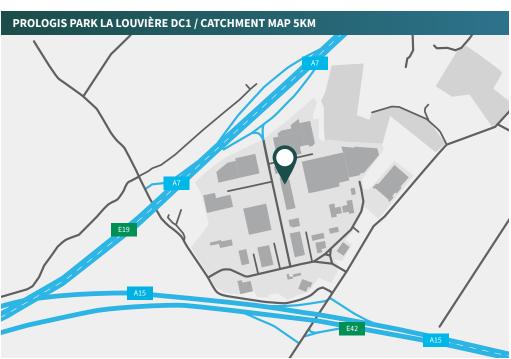

# Location

Situated in the southwest region of Belgium, between the cities of Charleroi and Mons, lies our site of Houdeng-Gognies—a key player in the La Louvière logistics region. The rich industrial heritage of this region is marked by a significant demand from occupiers and a record of low vacancy rates, which drives further rental growth.

One of the key factors contributing to the success of Houdeng-Gægnies is its prime location. Situated adjacent to the E19 highway, the site offers excellent connectivity to the Belgian road network. Additionally, Houdeng-Gægnies benefits from its close proximity to Brussels-South-Charleroi Airport. The combination of a well-connected highway network and an international airport makes Houdeng-Gægnies an attractive location for logistics and distribution businesses.