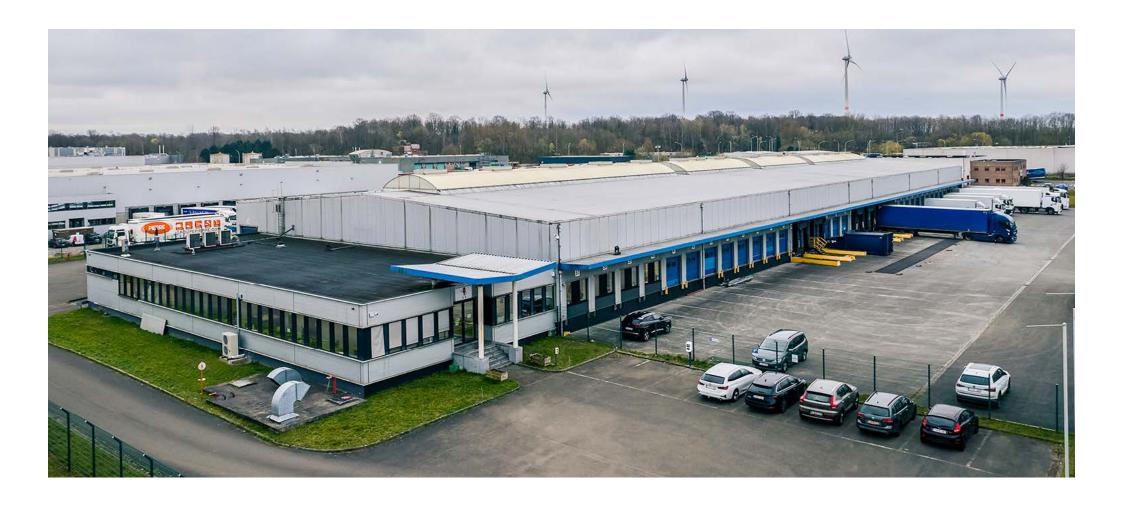

# Prologis Park La Louvière DC1

Belgium

# Location

Situated in the southwest region of Belgium, between the cities of Charleroi and Mons, lies our site of Houdeng-Gognies—a key player in the La Louvière logistics region. The rich industrial heritage of this region is marked by a significant demand from occupiers and a record of low vacancy rates, which drives further rental growth.

One of the key factors contributing to the success of Houdeng-Gægnies is its prime location. Situated adjacent to the E19 highway, the site offers excellent connectivity to the Belgian road network. Additionally, Houdeng-Gægnies benefits from its close proximity to Brussels-South-Charleroi Airport. The combination of a well-connected highway network and an international airport makes Houdeng-Gægnies an attractive location for logistics and distribution businesses.