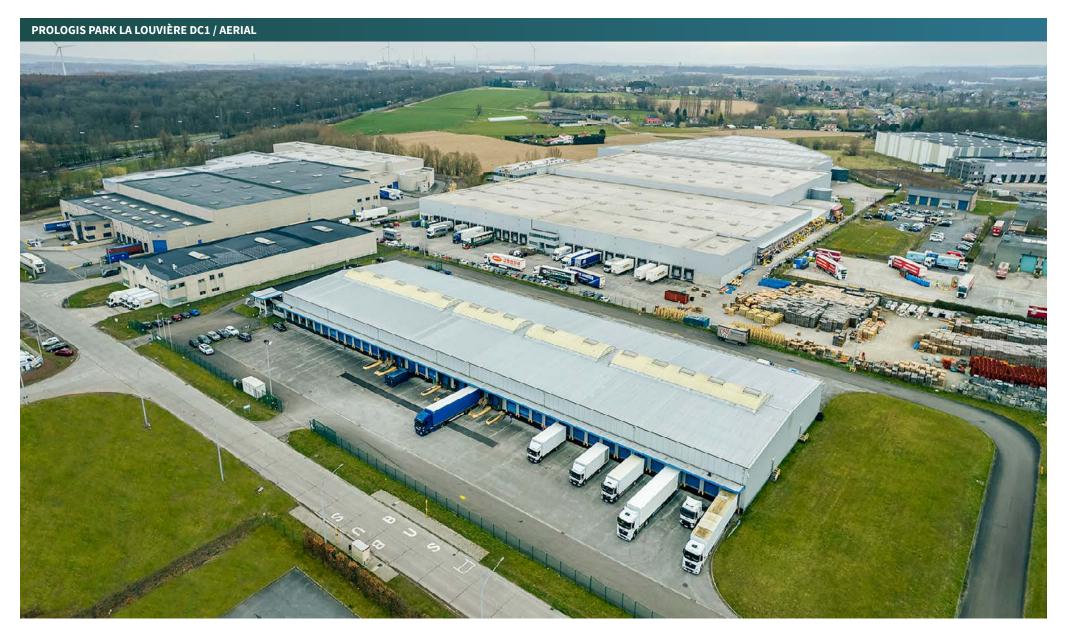

# Prologis Park La Louvière DC1

Belgium

# Location

Situated in the southwest region of Belgium, between the cities of Charleroi and Mons, lies our site of Houdeng-Gognies—a key player in the La Louvière logistics region. The rich industrial heritage of this region is marked by a significant demand from occupiers and a record of low vacancy rates, which drives further rental growth.

One of the key factors contributing to the success of Houdeng-Gægnies is its prime location. Situated adjacent to the E19 highway, the site offers excellent connectivity to the Belgian road network. Additionally, Houdeng-Gægnies benefits from its close proximity to Brussels-South-Charleroi Airport. The combination of a well-connected highway network and an international airport makes Houdeng-Gægnies an attractive location for logistics and distribution businesses.