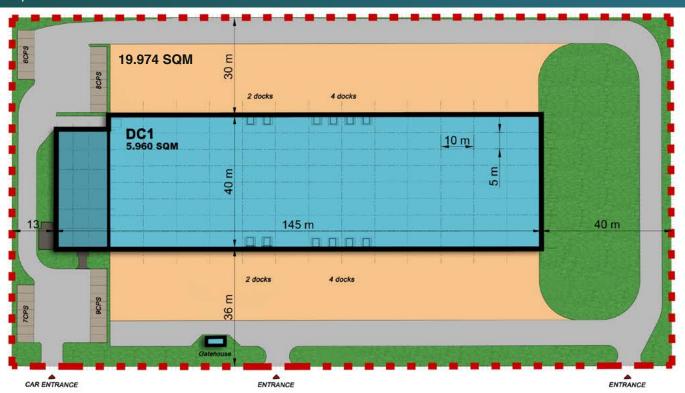

# PROLOGIS PARK LA LOUVIÈRE DC1 / SITEPLAN

# **TOTAL AREA OVERVIEW**

# Prologis Park La Louvière DC1

| Total Ground Area | 19.974 SOM |
|-------------------|------------|
| Parking           | 102 pcs    |
| Total             | 5.960 SQM  |
| Office            | 587 SQM    |
| Warehouse         | 5.373 SQM  |

# Warehouse

- Loading dock(s)+leveler: 8.
- Concrete polished floor.
- Sprinklers.
- Span: 40 m.
- Roof in metallic sandwich panels.
- Changing rooms L/G
- Toilets L/G.
- Emergency exit.
- Entrance lorries, electr.: 1.
- Smoke curtains.
- Eaves height: 5 m.
- Forklift loading area.
- Skylight(s).
- Steel frame.
- Metallic sandwich panels.
- Loading docks: 72.

# **Exterior**

- Fence.
- · Parkings.