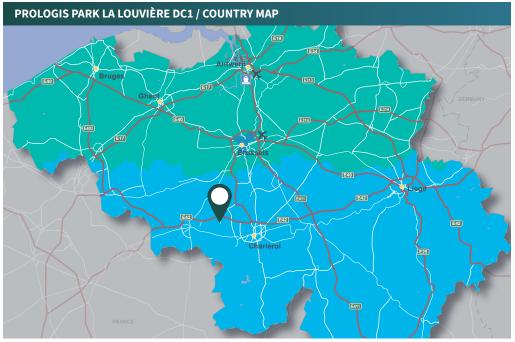

# Location

Situated in the southwest region of Belgium, between the cities of Charleroi and Mons, lies our site of Houdeng-Gognies—a key player in the La Louvière logistics region. The rich industrial heritage of this region is marked by a significant demand from occupiers and a record of low vacancy rates, which drives further rental growth.

One of the key factors contributing to the success of Houdeng-Gægnies is its prime location. Situated adjacent to the E19 highway, the site offers excellent connectivity to the Belgian road network. Additionally, Houdeng-Gægnies benefits from its close proximity to Brussels-South-Charleroi Airport. The combination of a well-connected highway network and an international airport makes Houdeng-Gægnies an attractive location for logistics and distribution businesses.

The logistics region of La Louvière has established itself as a highly sought-after destination for businesses operating in the industry. It has drawn attention by setting a record for the lowest prime logistics yield in Belgium. This achievement reflects the region's exceptional investment potential, making it an attractive proposition for investors and developers alike.