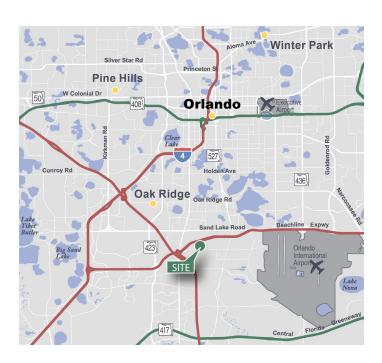

# **LOCATION**

- Just south of the Beachline Expressway (SR 528) and immediately adjacent to Orlando International Airport
- Excellent access to Florida's Turnpike, Sand Lake Road, Orange Avenue and Orange Blossom Trail (US 441)