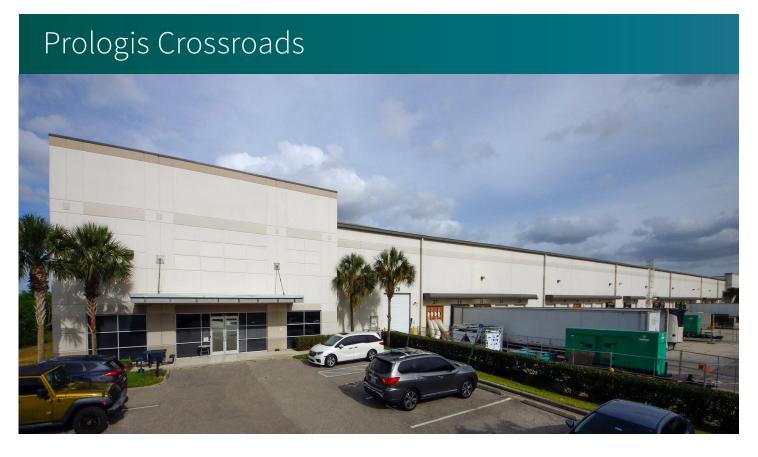

# Prologis Crossroads

# **FACILITY**

- 233,700 SF building
- Cross dock
- 30' clear height
- 375' building depth
- 45' x 50' column spacing (typical)
- 52'-6" speed bay
- 137' & 138' truck courts
- 1.08 / 1,000 SF parking
- ESFR sprinkler system