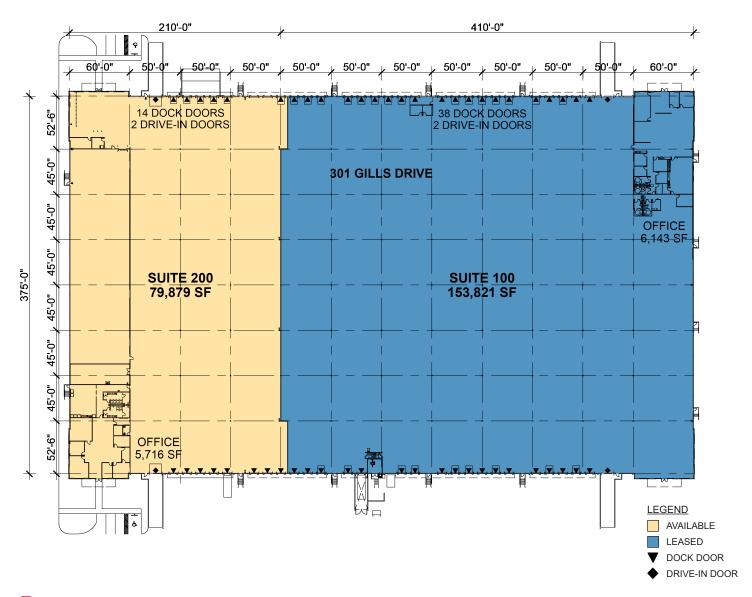

### **SUITE 200**

- 79,879 SF available
- 5,716 SF of office
- 14 dock doors
- Two drive-in doors
- Available Q2 2024

Your single-source service for efficient move-in and operations: prologisessentials.com

# **Prologis Crossroads**

.0-.St

..0-.St

42:-0..

375'-0"

42:-0:

-9-,79

301 Gills Drive, Suite 200 Orlando, FL 32824 USA

| 5,716 SF<br>74,163 SF | 79,879 SF | 14          |
|-----------------------|-----------|-------------|
| OFFICE:<br>WAREHOUSE: | TOTAL:    | DOCK DOORS: |

DRIVE-IN DOORS:

..0-.St 1

..0-.St X

-9-,29

-RAMP