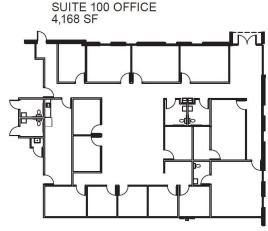

## **FACILITY**

- 41,704 total s.f. available
- 37,536 s.f. warehouse and 4,168 s.f. office
- 28' clear height
- 11 dock height doors
- 218' building depth, 40' x 30' column spacing
- Heavy Power:
  - 480/277v, 3 PH, 1800 Amps total,
  - o 600 Amps, 4 wires (located inside of the electrical room)
  - o 1200 Amps, 4 Wires (located outside the electrical room)
- Fully Air-Conditioned Warehouse to 74 degrees
- End cap corner unit
- Click here to learn more