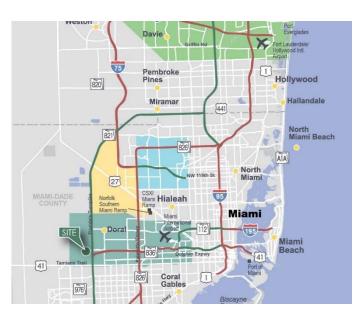

#### **LOCATION**

- Unparalleled connectivity with direct access to 836 (Dolphin expressway), Florida's Turnpike and 826 (Palmetto expressway).
- Easy access to Miami International Airport and Port of Miami.