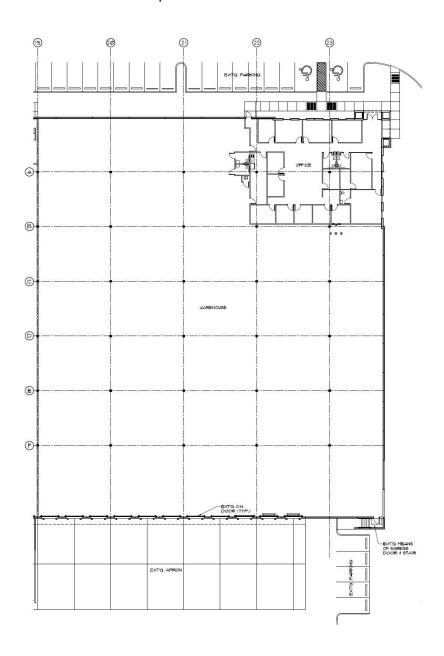

## **FACILITY**

- 41,704 total s.f. available
- 37,536 s.f. warehouse and 4,168 s.f. office
- 28' clear height
- 11 dock height doors
- 218' building depth, 40' x 30' column spacing
- Heavy Power:
  - 480/277v, 3 PH, 1800 Amps total,
  - o 600 Amps, 4 wires (located inside of the electrical room)
  - o 1200 Amps, 4 Wires (located outside the electrical room)
- Fully Air-Conditioned Warehouse to 74 degrees
- End cap corner unit
- Click here to learn more