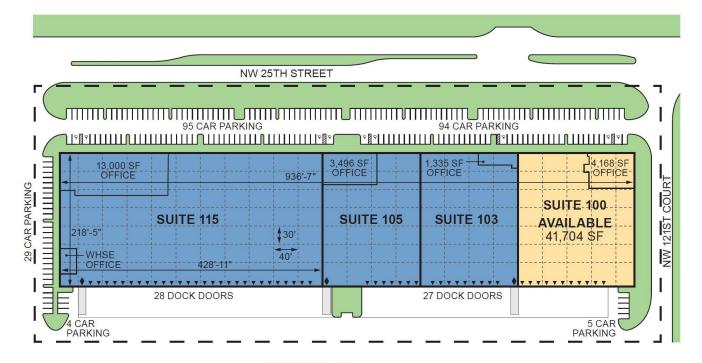

## **FACILITY**

- 41,704 total s.f. available
- 37,536 s.f. warehouse and 4,168 s.f. office
- 28' clear height
- 11 dock height doors
- 218' building depth, 40' x 30' column spacing
- Heavy Power:
  - 480/277v, 3 PH, 1800 Amps total,
  - o 600 Amps, 4 wires (located inside of the electrical room)
  - o 1200 Amps, 4 Wires (located outside the electrical room)
- Fully Air-Conditioned Warehouse to 74 degrees
- End cap corner unit
- Click here to learn more