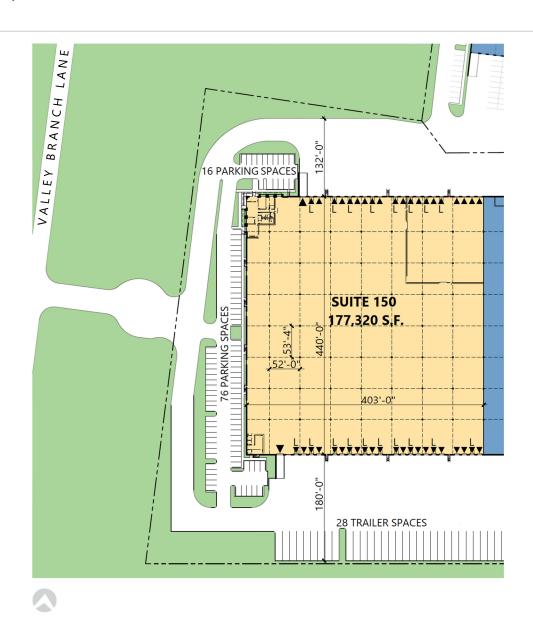

#### **FACILITY**

- 177,320 sf available, divisible to 88,660 sf
- 3,630 sf office
- 19,224 sf controlled storage area
- 32' clear height
- 52' x 53'4" typical bay spacing
- 42 (9' x 10') overhead dock doors, 18 with levelers
- 2 (12' x 14') overhead dock door with ramp
- ESFR sprinkler system

#### **ADVANTAGES AND AMENITIES**

- End cap space
- Cross-dock configuration