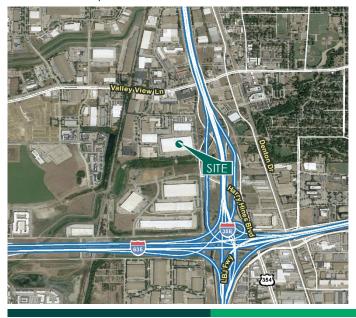

#### **LOCATION**

- Located in the Northwest Dallas industrial submarket with easy access to I-35E and I-635
- Close proximity to the North Dallas Tollroad and George Bush Tollroad