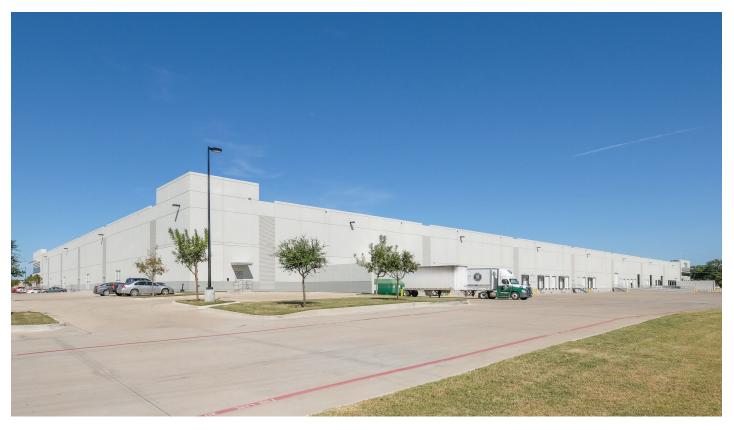

#### **FACILITY**

- 177,320 sf available, divisible to 88,660 sf
- 3,630 sf office
- 19,224 sf controlled storage area
- 32' clear height
- 52' x 53'4" typical bay spacing
- 42 (9' x 10') overhead dock doors, 18 with levelers
- 2 (12' x 14') overhead dock door with ramp
- ESFR sprinkler system

#### **ADVANTAGES AND AMENITIES**

- End cap space
- Cross-dock configuration