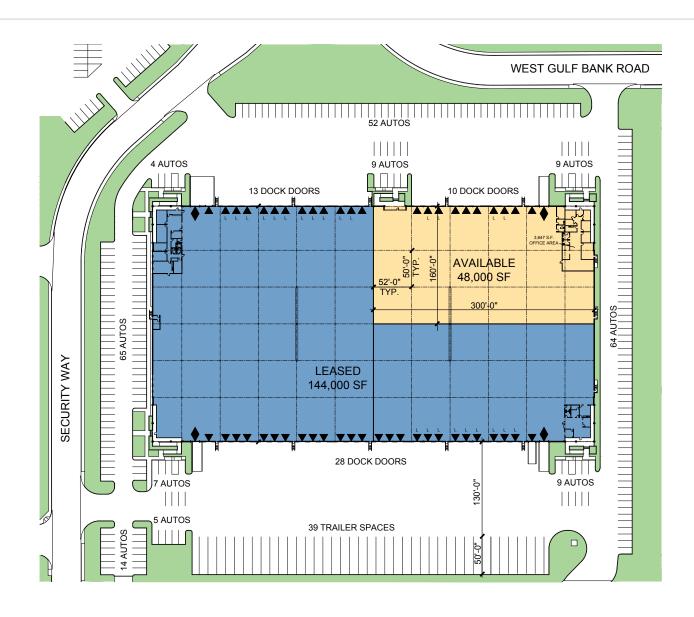

# 48,000 SF

### **FACILITY**

- 48.000 SF available
- 3,647 SF of office
- 28' clear height
- 10 dock-high doors / 1 drive-in ramp
- 52' x 50' column spacing