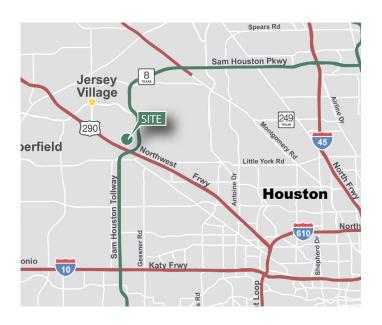

### **LOCATION**

- State-of-the-art distribution space strategically located at the intersection of Highway 290 and Beltway 8
- In the heart of the Northwest Houston industrial submarket