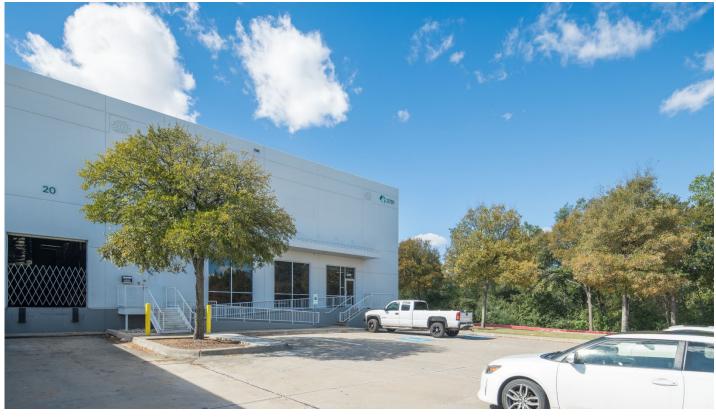

### FACILITY

- 48,000 sf available
- 1,153 sf office
- 28' clear height
- 40' x 40' typical column spacing
- 11 (9' x 10') overhead dock doors, 3 with levelers
- 1 (9' x 10') dock door with ramp
- ESFR sprinkler system
- 200' shared truck court
- 400 amps at 480v

### ADVANTAGES AND AMENITIES

- Triple freeport tax exemption status
- Front load configuration
- End cap space