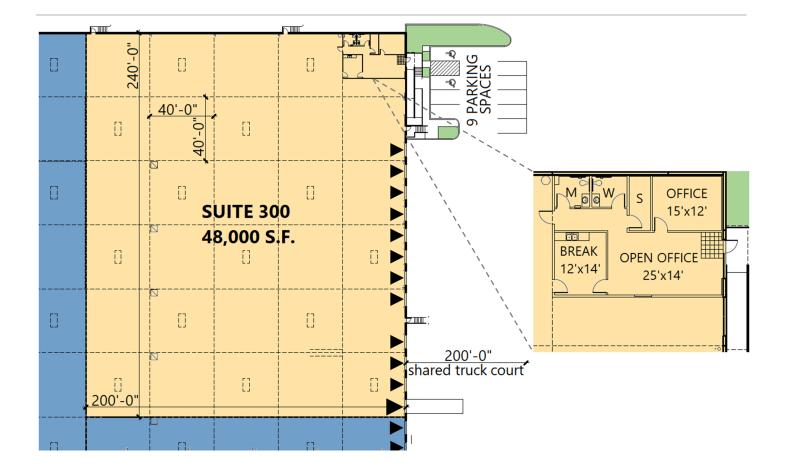

### FACILITY

- 48,000 sf available
- 1,153 sf office
- 28' clear height
- 40' x 40' typical column spacing
- 11 (9' x 10') overhead dock doors, 3 with levelers
- 1 (9' x 10') dock door with ramp
- ESFR sprinkler system
- 200' shared truck court
- 400 amps at 480v