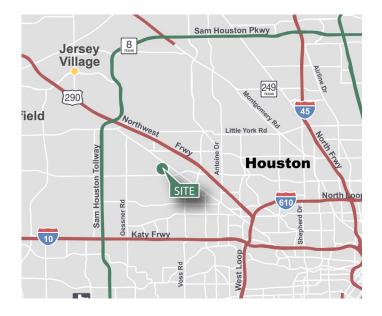

### LOCATION

- Located immediately off of Hempstead Hwy in the heart of the Northwest Submarket.
- Convenient access to Houston's major thoroughfares:
  - » Highway 290 2.5 miles
  - » Beltway 8 3 miles
  - » Interstate 10 4 miles
  - » Interstate 610 5 miles