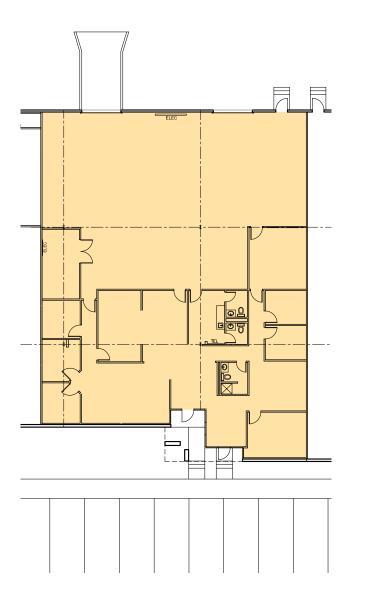

#### FACILITY

- 5,705 SF available
- 2,468 SF of office
- ±14' clear height
- 1 semi-dock / 1 drive-in ramp