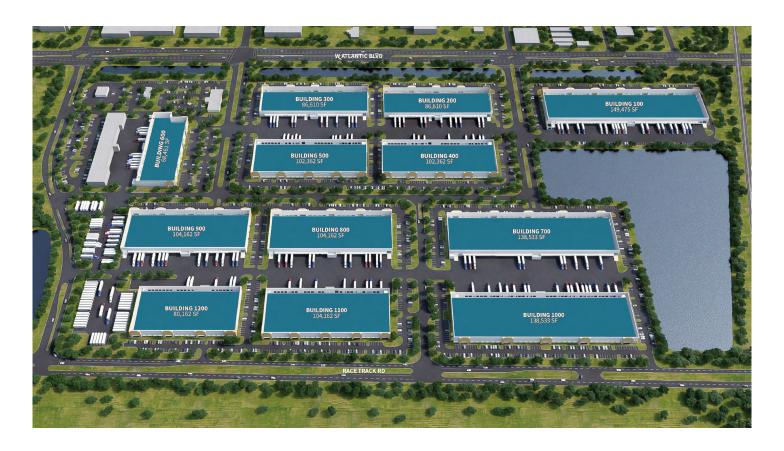

#### **SITE PLAN**

#### **LOCATION**

- · Located within Atlantic Business Center
- Between Interstate 95 & Florida's Turnpike
- · Access via Atlantic Blvd & Powerline Rd