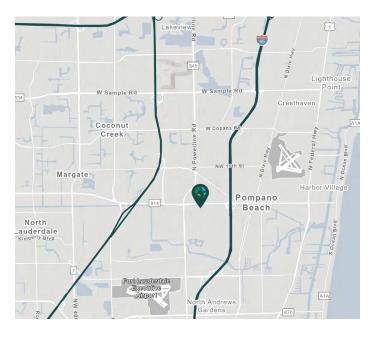

#### **LOCATION**

- · Located within Atlantic Business Center
- Between Interstate 95 & Florida's Turnpike
- · Access via Atlantic Blvd & Powerline Rd