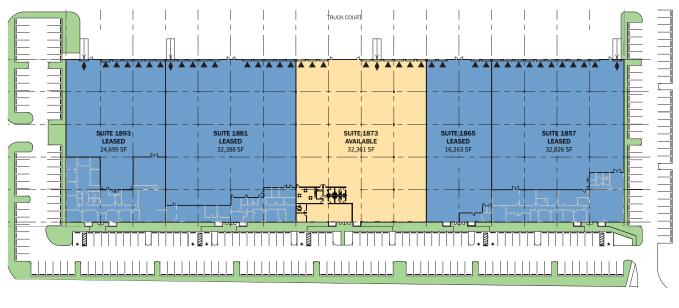

#### **SITE PLAN**

# 32,361 SF

Industrial Space For Lease

1873 SW 3rd Street Pompano Beach, FL 33069 USA

Scan the QR code for more info!

### **FACILITY**

- 32,361 SF total
- 2,966 SF office
- 29,395 SF warehouse
- 32' clear height
- 205' deep
- 190' shared truck court
- · 8 dock high doors and 1 ramp
- ESFR sprinkler system
- 1.76:1000 car parking
- Available 1/01/2025