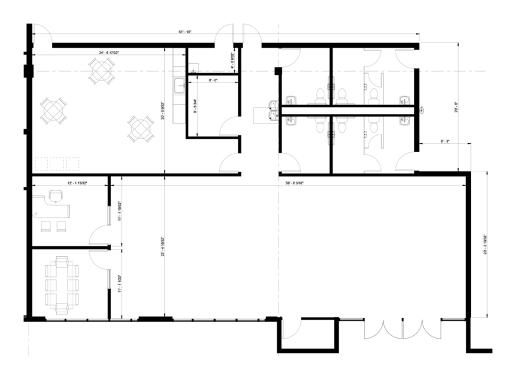

*

- · Located within Atlantic Business Center
- Between Interstate 95 & Florida's Turnpike
- · Access via Atlantic Blvd & Powerline Rd

### **FACILITY**

- 32,361 SF total
- 2,966 SF office
- 29,395 SF warehouse
- 32' clear height
- 205' deep
- 190' shared truck court
- · 8 dock high doors and 1 ramp
- ESFR sprinkler system
- 1.76:1000 car parking
- Available 1/01/2025

## **ADVANTAGES AND AMENITIES**

- Class A industrial park
- · Institutionally owned and managed
- Prologis Clear Lease® Know your lease expenses and capital cost with greater certainty before your sign.

Your single-source service for efficient move-in and operations: prologisessentials.com

Industrial Space For Lease



# Prologis Atlantic Business Center 1000

#### **SITE PLAN**





## **SPEC OFFICE PLAN - 2,966 SF**



Industrial Space For Lease



# Prologis Atlantic Business Center 1000

#### **SPEC SPACE PLAN**



Industrial Space For Lease



## Prologis Atlantic Business Center 1000







JLL
Peter Sheridan
peter.sheridan@jll.com
cell +1 954 439 4941
401 E. Las Olas Boulevard
Suite 1850
Fort Lauderdale, FL 33301 USA

JLL Yuri Quispe yuri.quispe@jll.com cell +1 772 201 5305 401 E. Las Olas Boulevard Suite 1850 Fort Lauderdale, FL 33301 USA JLL
Peter Johnston
peter.johnston@jll.com
cell +1 954 980 3224
401 E. Las Olas Boulevard
Suite 1850
Fort Lauderdale, FL 33301 USA

Prologis
Jonathan Guffey
jguffey@prologis.com
ph +1 954 316-1762
201 E. Las Olas Boulevard
Suite 1550
Fort Lauderdale, FL 33301 USA