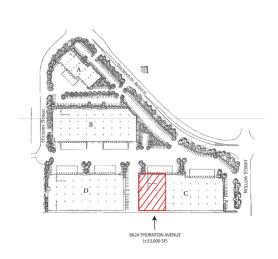

# ±33,000 SF

### Warehouse Space For Lease





# Thorton Business Center Building C

8624 Thornton Avenue Newark, CA 94560



### **LOCATION**

- Just 10 minutes to Palo Alto and mid-Peninsula Markets
- Excellent Access to Highway 84 (Dumbarton Bridge) and I-880

#### **FACILITY**

- ±24' Clear Height
- · Front Loading Facility
- ±1,810 SF of Office Space
- Eight (8) Dock High Doors with Pit Levelers
- One (1) Grade Level Door
- .60 gpm/3,000 SF Sprinkler System
- ±1/1,000 SF Parking
- New LED Lights
- 225 Amps, 480 Volt Power
- Available August 1, 2022

# ±33,000 SF

# **PRO**LOGIS®

### Warehouse Space For Lease





### **NEWMARK**

#### Newmark

Steve Kapp, SIOR steve.kapp@nmrk.com ph +1 510.300.0213 cell +1 510.543.7822 1111 Broadway, Suite 100 Oakland, CA 94607 USA CA RE License #01069911

### Newmark

Mike Spiro mike.spiro@nmrk.com ph +1 510.300.0212 cell +1 510.681.7918 1111 Broadway, Suite 100 Oakland, CA 94607 USA CA RE License #01433395

#### **Prologis**

Matt Ebner mebner@prologis.com ph +1 510.661.4052 3353 Gateway Blvd Fremont, CA 94538 USA CA RE License #01962626