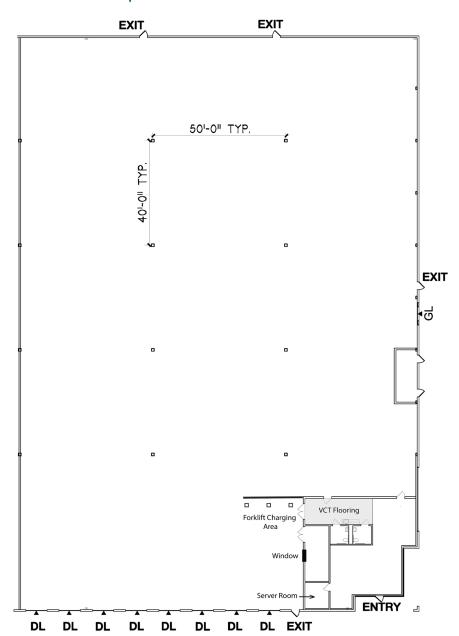

#### **FACILITY**

- ±24' Clear Height
- · Front Loading Facility
- ±1,810 SF of Office Space
- Eight (8) Dock High Doors with Pit Levelers
- One (1) Grade Level Door
- .60 gpm/3,000 SF Sprinkler System
- ±1/1,000 SF Parking
- New LED Lights
- 225 Amps, 480 Volt Power
- Available August 1, 2022