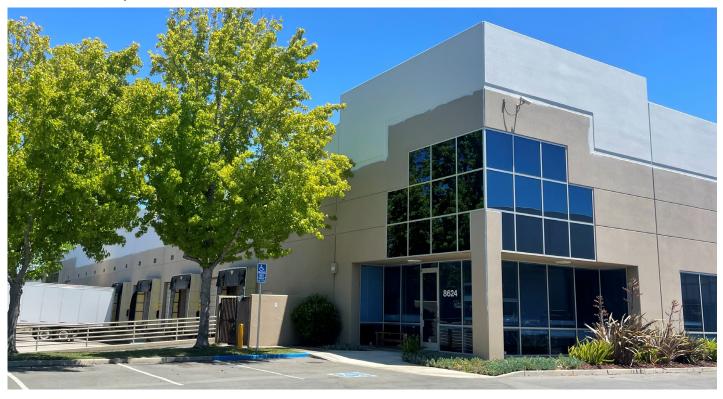

# Thorton Business Center Building C

8624 Thornton Avenue Newark, CA 94560

#### **FACILITY**

- ±24' Clear Height
- · Front Loading Facility
- ±1,810 SF of Office Space
- Eight (8) Dock High Doors with Pit Levelers
- One (1) Grade Level Door
- .60 gpm/3,000 SF Sprinkler System
- ±1/1,000 SF Parking
- New LED Lights
- 225 Amps, 480 Volt Power
- Available August 1, 2022