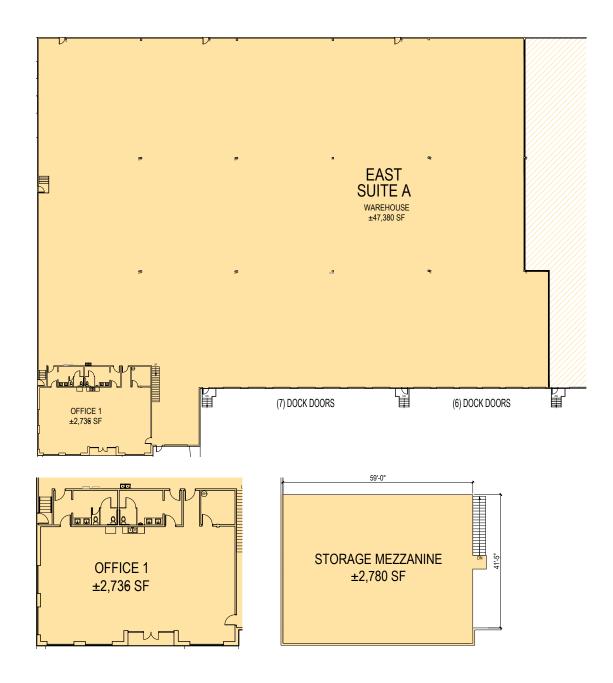

## FACILITY

- ±123,211 total building SF
- ±50,433 SF available, Suite 200
- ±2,736 SF of office
- ±2,780 SF of unfinished mezzanine
- 30' clear-height
- 13 dock-high doors
- ±10 edge of dock levelers

### **ADVANTAGES AND AMENITIES**

- ESFR upgraded
- Three-phase power
- Truck court 120'
- Column spacing 50 x 60

Industrial Space For Lease