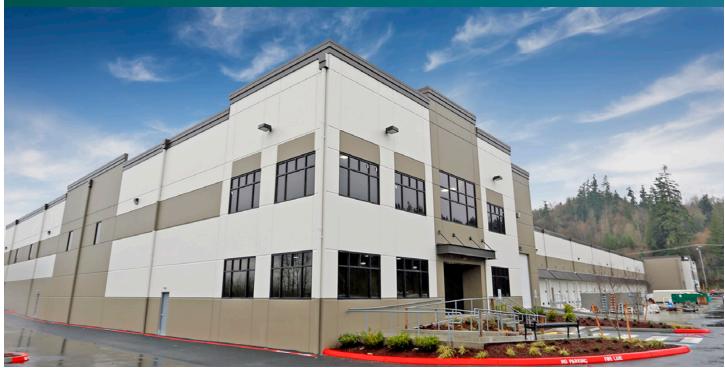

# ±50,433 SF

Industrial Space For Lease

# Prologis Park Sumner 24

3003 West Valley Highway Sumner, WA 98390

## LOCATION

- Building fronts Hwy-167 and West Valley Hwy
- Excellent access to Hwy-167 and visibility