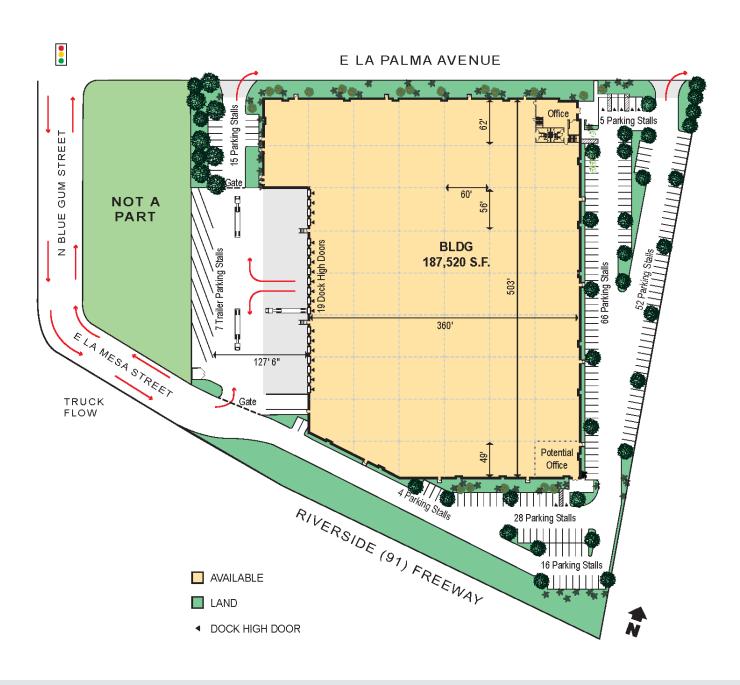

### **Property Features**

| Available Space        | 187,520 SF        |
|------------------------|-------------------|
| Office SF              | 6,132 SF          |
| Clear Height           | 36'               |
| Column Spacing         | 60' x 56'         |
| Dock Doors             | 19                |
| Drive-in Door          | 1                 |
| Trailer Parking Spaces | 7                 |
| Car Parking Spaces     | 189               |
| Electrical Service     | 2,000 amps        |
| Sprinkler              | ESFR              |
| Lighting               | LED Motion Sensor |
|                        |                   |