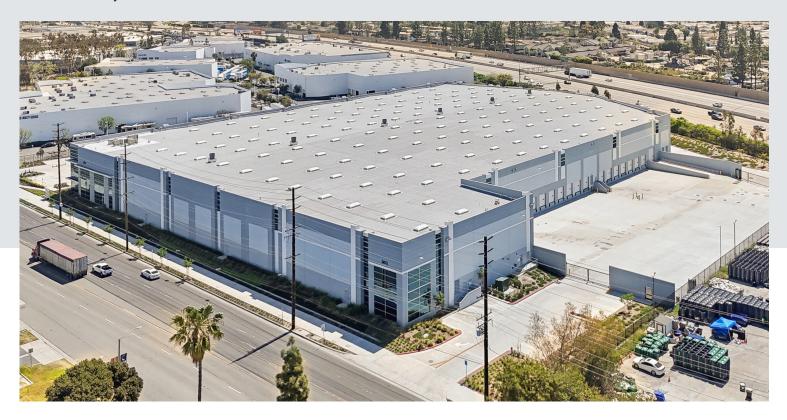

# 187,520 SF

## 2872 E. La Palma Avenue Anaheim, CA 92806

### **Prologis Anaheim Distribution Center**

- Strategic position with convenient access to highways
   55, 57, and 91
- Prominent exposure on La Palma Avenue
- High visibility from the Riverside (91) Freeway