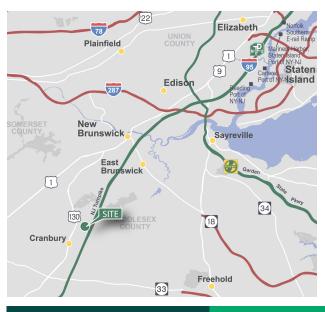

### LOCATION

- Immediate access to Route 130 and NJ Turnpike Exit 8A
- ± 30 miles from Newark Liberty International Airport
- ± 35 miles from Port Newark-Elizabeth
- ± 50 miles from New York City and Philadelphia