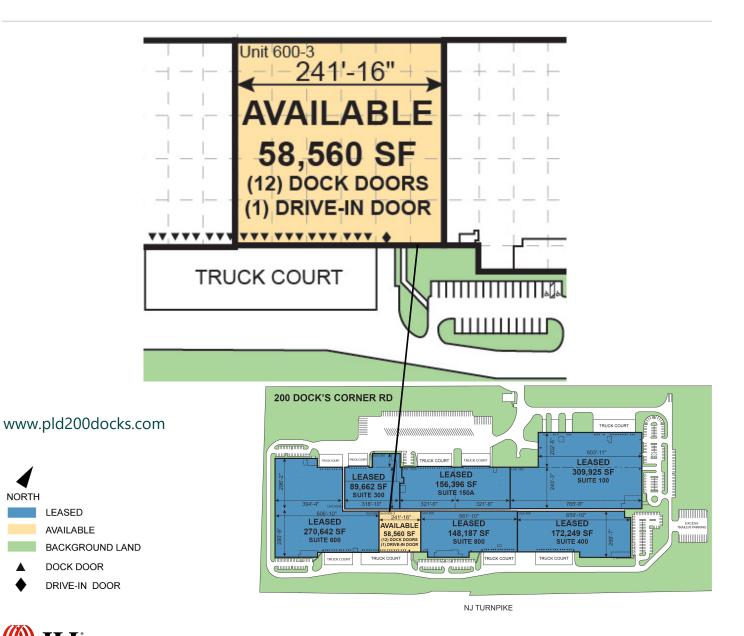

# 58,560 SF Industrial Space For Lease

### FACILITY

- 1,205,621 SF total building size
- 58,560 SF available space
- 1,725 SF office
- 34' clear height
- 40' x 50' column spacing
- 12 dock doors
- 1 drive-in door
- Power: 200 amps, 3 phase, 480/277 volt
- ESFR sprinkler

Industrial Space For Lease

NORTH

LEASED

AVAILABLE

DOCK DOOR