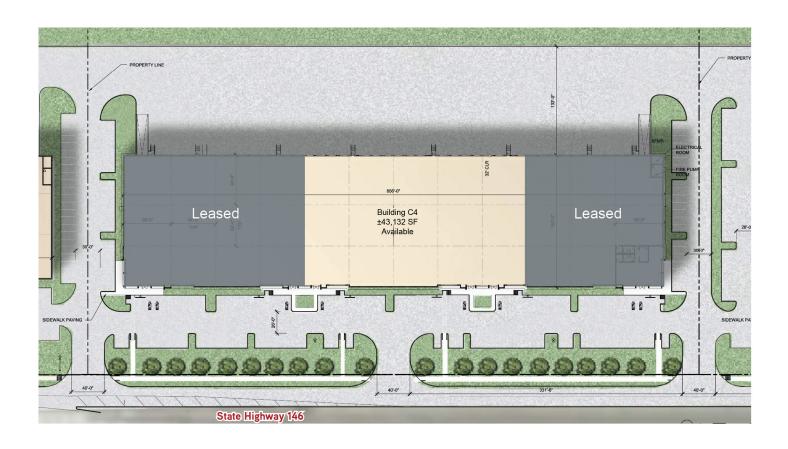

# 43,132 SF

### **FACILITY**

- 43,132 SF available
- Divisible to 17,280 SF
- 32' clear height
- 17 dock-high doors
- 50' x 54' column spacing
- 60' loading bay