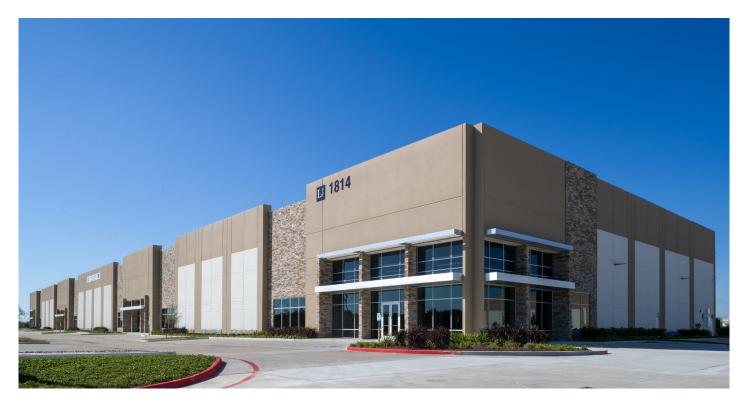

## **Prologis Port Crossing C4**

1814 Highway 146 S La Porte, TX 77571 USA

### **FACILITY**

- 43,132 SF available
- Divisible to 17,280 SF
- 32' clear height
- 17 dock-high doors
- 50' x 54' column spacing
- 60' loading bay

#### **ADVANTAGES AND AMENITIES**

- · LEED certified, rear-load building
- ESFR sprinkler system
- 132' truck court
- · Ample vehicle parking spaces
- · FM Global compliant