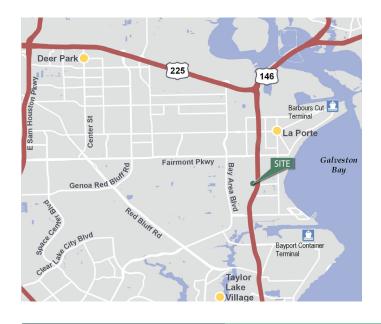

### **LOCATION**

- Located immediately off of Highway 146 with direct access to Highway 225
- Located 3 miles to both Barbours Cut and Bayport Container Terminals