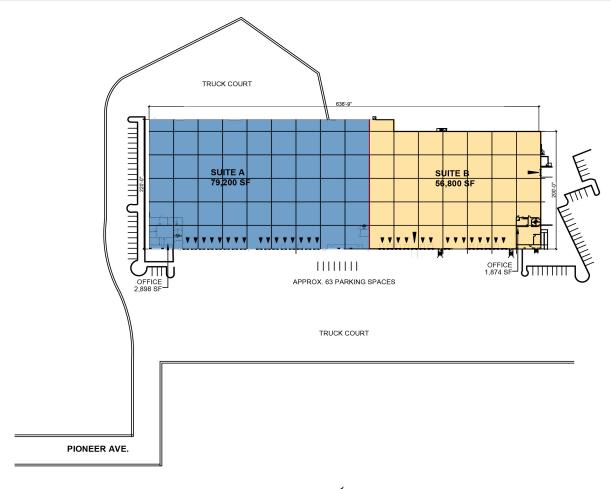

# 56,800 SF

### **FACILITY**

- 136,000 total SF building
- 56,800 available SF
- End cap with parking
- 1,874 office sf
- 24' clear height
- 40' x 40' column spacing
- LED lighting to be installed
- 12 dock doors (10 with levelers, 2 with EOD)
- 1 oversized drive-in (20' x 16')
- 2 drive-in doors (9' x 10')
- ESFR sprinkler system
- 4,000 sf of outside storage