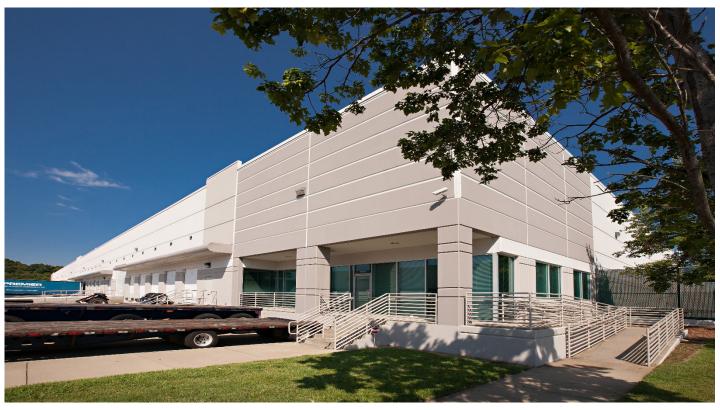

### Prologis Charlotte Distribution Center South

8916 Pioneer Ave, Suite B Charlotte, NC 28273 USA

### **FACILITY**

- 136,000 total SF building
- 56,800 available SF
- End cap with parking
- 1,874 office sf
- 24' clear height
- 40' x 40' column spacing
- LED lighting to be installed
- 12 dock doors (10 with levelers, 2 with EOD)
- 1 oversized drive-in (20' x 16')
- 2 drive-in doors (9' x 10')
- ESFR sprinkler system
- 4,000 sf of outside storage