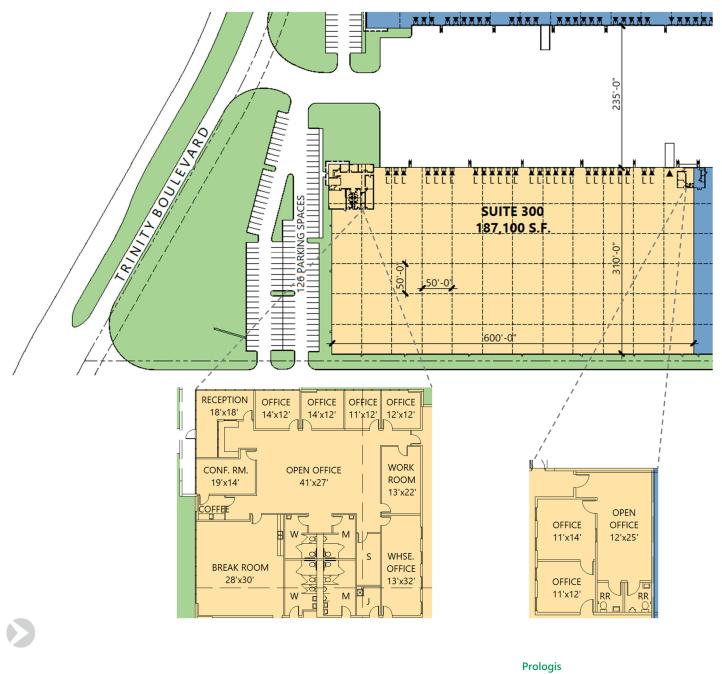

### FACILITY

- 187,100 sf available
- 6,467 sf office total
  - South: 5,567 sf
  - North: 900 sf
- 30' clear height
- 27 overhead dock doors with levelers
- 1 overhead door with ramp
- 235' shared truck court
- ESFR sprinkler system

#### ADVANTAGES AND AMENITIES

- End cap space
- Front load configuration