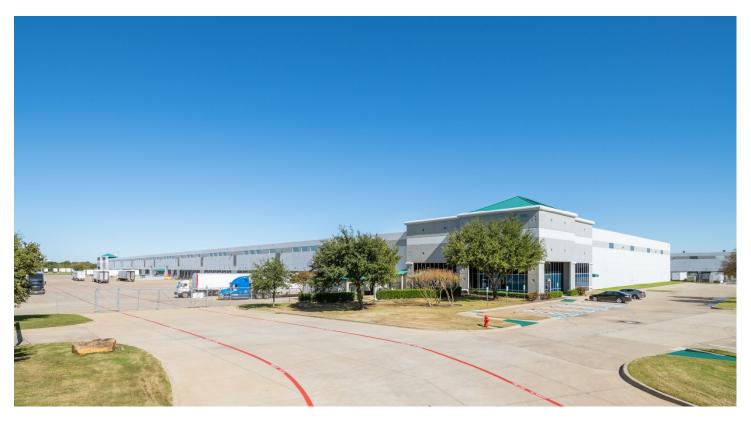

### FACILITY

- 187,100 sf available
- 6,467 sf office total
  - South: 5,567 sf
  - North: 900 sf
- 30' clear height
- 27 overhead dock doors with levelers
- 1 overhead door with ramp
- 235' shared truck court
- ESFR sprinkler system

#### ADVANTAGES AND AMENITIES

- End cap space
- Front load configuration