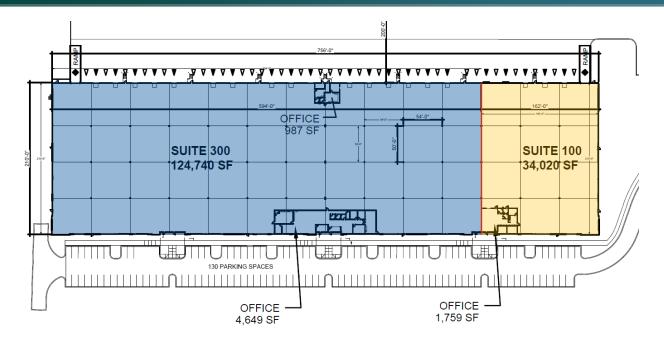

# **FACILITY**

- 158,760 total SF building
- 34,020 SF available
- 1,759 SF office
- 34' clear height
- 5 dock doors (3 equipped with pit levelers & 2 with EOD levelers)
  - 1 drive-in
- 50' x 54' column spacing
- 400 amps, 480/277 volt, 3 phase power
- ESFR sprinkler system
- 210' building depth
- 200' truck court depth
- LEED Silver Certified

# Prologis Shopton Ridge Park

 $\nabla$  FUTURE DOCK POSITION

▼ DOCK POSITION W/ EDGE OF DOCK LEVELER

DOCK POSITION W/ PIT LEVELER

DRIVE-IN DOOR

LEASED

AVAILABLE