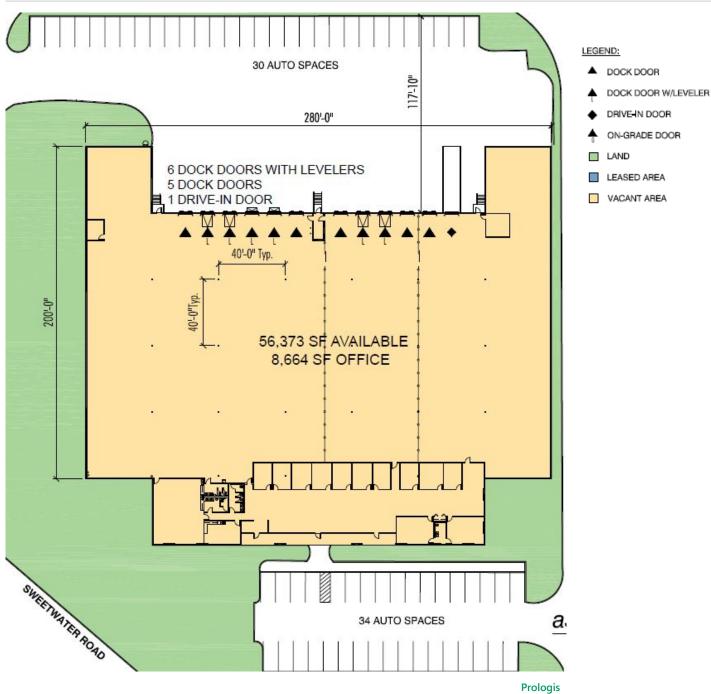

# 56,373 SF

### **FACILITY**

- 56,373 SF available
  - o 8,664 SF office
- Eleven (11) dock doors; Six (6) with levelers
- One (1) drive in door
- 24' clear height
- Sixty four (64) auto parking spaces
- Power:120/480 V; 900 amps. 3 phase
- 200' building depth
- Single tenant building
- Rear load configuration