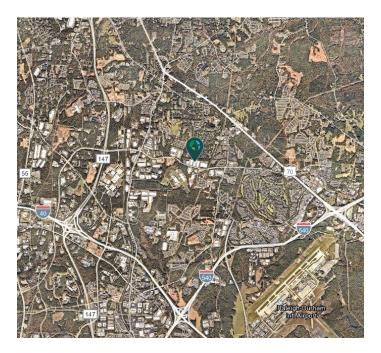

#### **LOCATION**

- 4 miles to I-40/ I-540 Interchange and 3 miles to U.S. 70
- 8 miles to Raleigh-Durham International Airport
- Located in the largest and fastest growing RTP/I-40 corridor
- 20 miles to downtown Raleigh