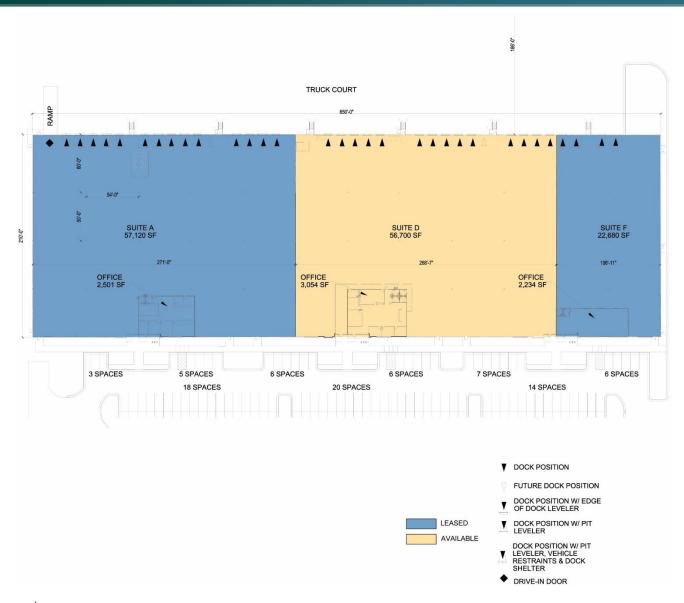

### **FACILITY**

- 136,500 total SF
- 56,700 SF available
- 3,054 SF office
- 36' clear height
- 210' building depth
- 14 dock high doors with EOD's
- LED lighting
- ESFR sprinkler system
- 50' x 54' column spacing
- 400 amp 277y/ 480v 3 phase power