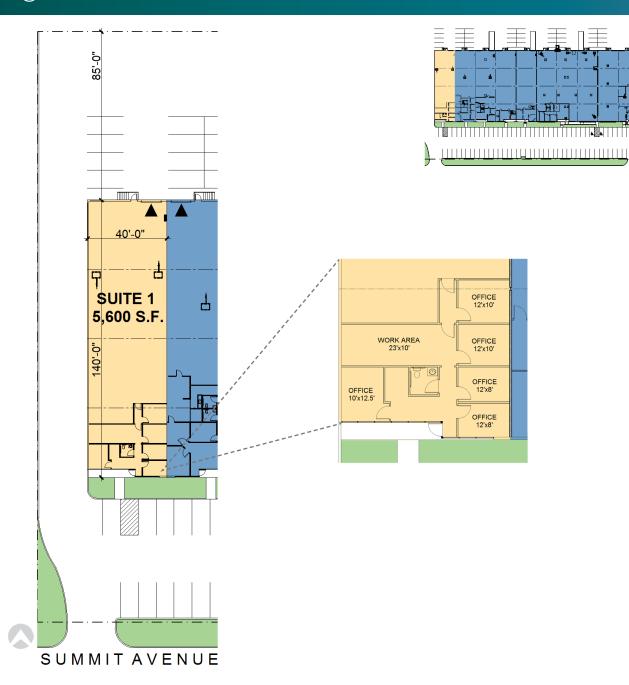

# **FACILITY**

- 5,600 sf available
- 1,163 sf office
- 22' clear height
- 1 (10' x 10') overhead dock door
- Fully sprinklered
- · End cap space