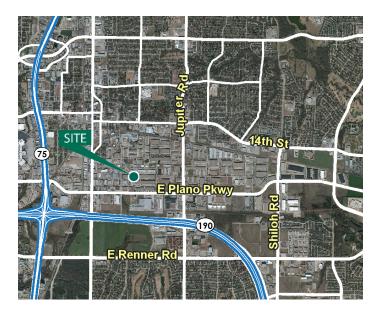

# **LOCATION**

• Easy access to major thoroughfares including US 75 and President George Bush Turnpike