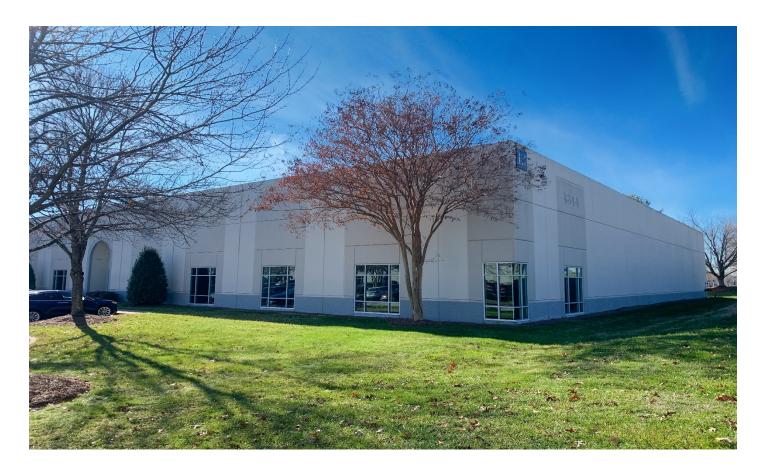

# Prologis Park Federal Ridge

4344 Federal Drive, Suite 100 & 104 Greensboro, NC 27410 USA

### **FACILITY**

- 92,425 total SF
- 16,731-34,825 available SF
- 5,332 office SF
- 22' clear height
- 4 dock doors
- 2 drive-in doors
- 40' x 30' column spacing
- T-5 / Motion sensor LED lighting
- Ordinary hazard sprinkler
- Fully conditioned warehouse
- 600 amps-800amps, 120/208v, 3 phase power