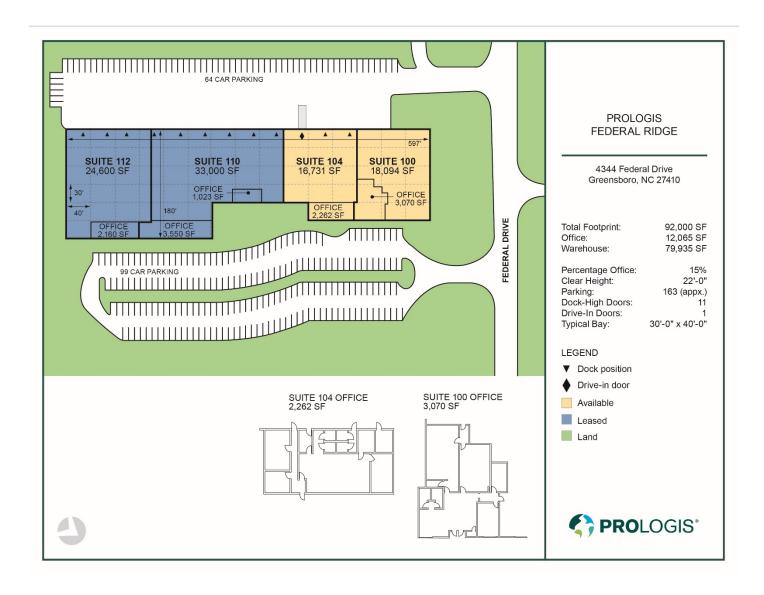

### **FACILITY**

- 92,425 total SF
- 16,731-34,825 available SF
- 5,332 office SF
- 22' clear height
- 4 dock doors
- 2 drive-in doors
- 40' x 30' column spacing
- T-5 / Motion sensor LED lighting
- Ordinary hazard sprinkler
- Fully conditioned warehouse
- 600 amps-800amps, 120/208v, 3 phase power

## **ADVANTAGES AND AMENITIES**

- Professionally landscaped, controlled park environment
- First class park setting