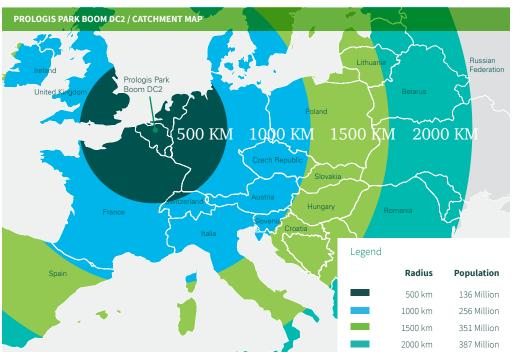

Building plans have been designed in a manner that there are four connectable warehouse units, offices and mezzanine space that provides flexibility to the future user.

Boom is centrally located in Belgium on the logistics corridor between Antwerp and Brussels (directly connected to A12 and E19). Because of its proximity to the main European consumers markets in France and Germany, this region is considered one of the most strategic locations for European distribution activities.

The proximity of the Port of Antwerp-Bruges and Brussels Airport is unique. The nearby barge terminal provides a multimodal connection to and from the Port of Antwerp and the European hinterland.