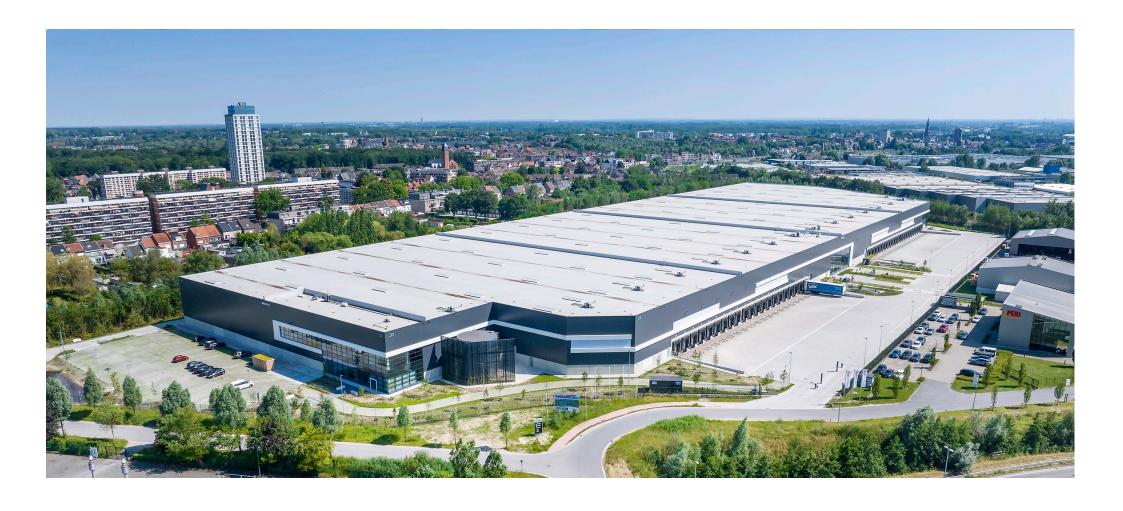

# Location

Prologis Park Boom consists of a modern logistics facility located in Industrial Park Krekelenberg I. This warehouse has been realized on a plot of 7.8 hectares and is a state-of-the-art carbon-free logistics facility.

Building plans have been designed in a manner that there are four connectable warehouse units, offices and mezzanine space that provides flexibility to the future user.

Boom is centrally located in Belgium on the logistics corridor between Antwerp and Brussels (directly connected to A12 and E19). Because of its proximity to the main European consumers markets in France and Germany, this region is considered one of the most strategic locations for European distribution activities.

The proximity of the Port of Antwerp-Bruges and Brussels Airport is unique. The nearby barge terminal provides a multimodal connection to and from the Port of Antwerp and the European hinterland.