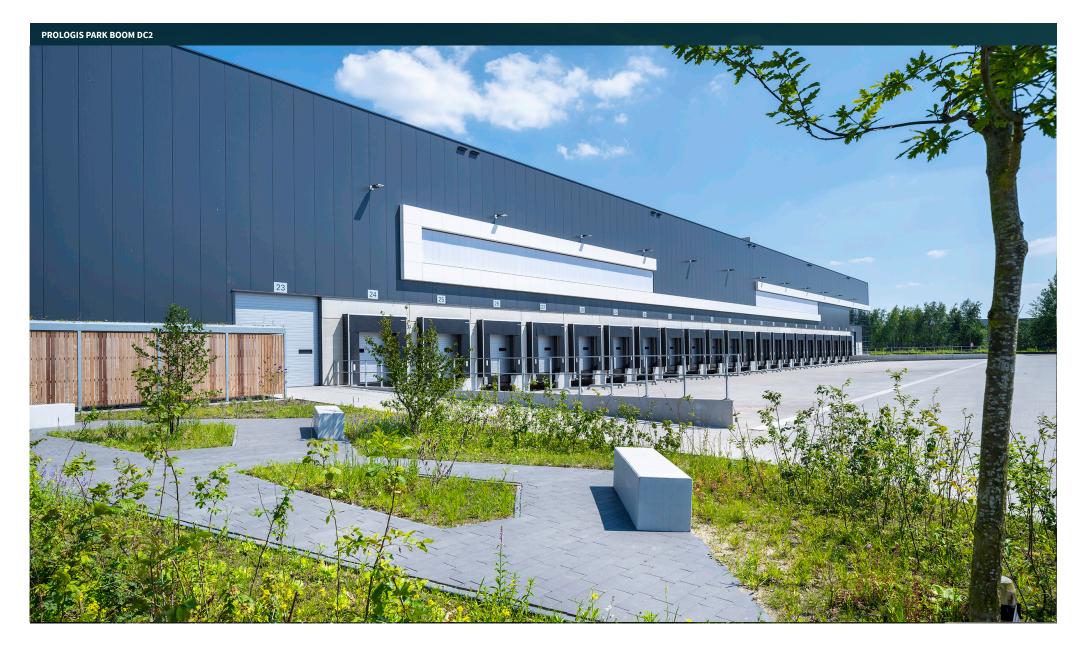

### Warehouse:

- Clear Height: 12.2 m.
- Column grid: 22.50 m x 11.80 m.
- Maximum floor load capacity: 50 kN/sqm and point loads of 75 KN per shelf post with a base.
- Reinforced concrete foundation (with concrete piles) under main structure (columns and walls).
- Loading docks: 39 pcs.
- Jumbo docks: 4 pcs.
- Hall entrances: 3 pcs.
- Transformer: 1750 kVA.
- Sprinkler system: K25-ceiling-sprinkler according to NFPA/ FM-Global, ANPI-certified.
- All electric heating system consisting of electric heat pumps (external - on roof), VRF air-source distribution connected to low-temperature air heaters with a design temperature of min. 13 °C in warehouse. System is designed for heating and can be expanded with cooling.
- Energy saving high performance infrared gas-fired radiation panels.
- Energy efficient LED linear lights with innovative control, with lifetime lumen management via constant lumen output (CLO), dynamic DIM and motion sensor.
- Warehouse: energy efficient LED strip lights average light intensity 200 lux warehouse (based on normal aisle 3 m wide racking plan), 300 lux picking area (+1.0m FFL).