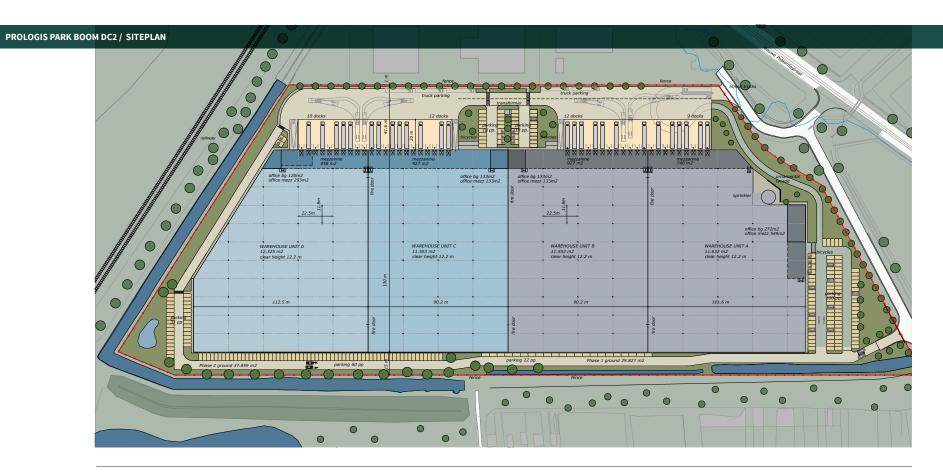

Building plans have been designed in a manner that there are four connectable warehouse units, offices and mezzanine space that provides flexibility to the future user.

Boom is centrally located in Belgium on the logistics corridor between Antwerp and Brussels (directly connected to A12 and E19). Because of its proximity to the main European consumers markets in France and Germany, this region is considered one of the most strategic locations for European distribution activities.

### **Prologis Park Boom DC2**

|                  | Leased     | Leased     | Availbale  | Available  |                           |
|------------------|------------|------------|------------|------------|---------------------------|
| Parking          |            |            |            | 2          | 251 cars + several trucks |
| Building total   |            |            |            |            | 51,881 sqm                |
| Total a vailable | 13,193 sqm | 12,746 sqm | 12,765 sqm | 13,177sqm  | 25,942 sqm                |
| Office           | 821 sqm    | 266 sqm    | 250 sqm    | 402 sqm    |                           |
| Mezzazine        | 740 sqm    | 927 sqm    | 955 sqm    | 475 sqm    |                           |
| Warehouse        | 11,632 sqm | 11,553 sqm | 11,560 sqm | 12,300 sqm |                           |
|                  | UNIT A     | UNIT B     | UNIT C     | UNIT D     | TOTAL                     |
|                  |            |            |            |            |                           |

### Warehouse:

- Clear Height: 12.2 m.
- Column grid: 22.50 m x 11.80 m.
- Maximum floor load capacity: 50 kN/sqm and point loads of 75 KN per shelf post with a base.
- Reinforced concrete foundation (with concrete piles) under main structure (columns and walls).
- Loading docks: 39 pcs.
- Jumbo docks: 4 pcs.
- Hall entrances: 3 pcs.
- Transformer: 1750 kVA.
- Sprinkler system: K25-ceiling-sprinkler according to NFPA/ FM-Global, ANPI-certified.
- All electric heating system consisting of electric heat pumps (external - on roof), VRF air-source distribution connected to low-temperature air heaters with a design temperature of min. 13 °C in warehouse. System is designed for heating and can be expanded with cooling.
- Energy saving high performance infrared gas-fired radiation panels.
- Energy efficient LED linear lights with innovative control, with lifetime lumen management via constant lumen output (CLO), dynamic DIM and motion sensor.
- Warehouse: energy efficient LED strip lights average light intensity 200 lux warehouse (based on normal aisle 3 m wide racking plan), 300 lux picking area (+1.0m FFL).

### **Mezzanine:**

- Mezzanine above docking area: depth approx. 12 m.
- Clear height under mezzanine approx. 4.5 m.
- Floor load: 5 kN/sqm.

### Office:

- Open plan office with flexible lay-out.
- Kitchenette, reception, social area.
- Aluminum windows with insulating HR++ and sun-reflective glazing Uw  $\leq 1.1$ W/ sqmK.
- Energy efficient LED lights ceiling integrated with innovative control, with lifetime lumen management via constant lumen output (CLO), motion and daylight sensor.
- Lighting: 500 lux.