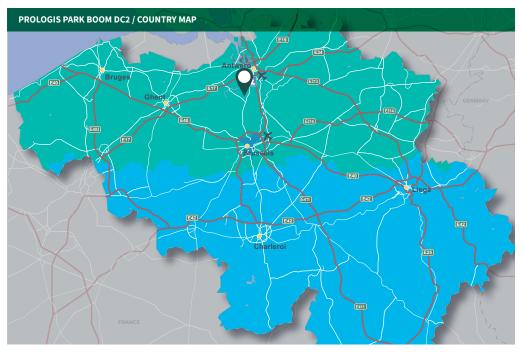

Building plans have been designed in a manner that there are four connectable warehouse units, offices and mezzanine space that provides flexibility to the future user.

Boom is centrally located in Belgium on the logistics corridor between Antwerp and Brussels (directly connected to A12 and E19). Because of its proximity to the main European consumers markets in France and Germany, this region is considered one of the most strategic locations for European distribution activities.

The proximity of the Port of Antwerp-Bruges and Brussels Airport is unique. The nearby barge terminal provides a multimodal connection to and from the Port of Antwerp and the European hinterland.