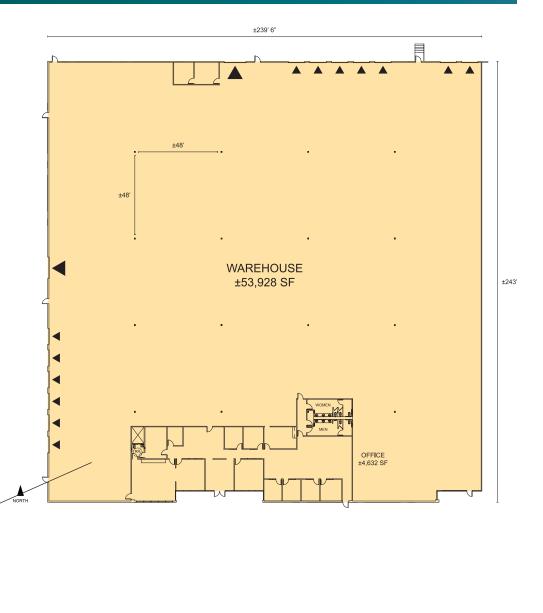

### **FACILITY**

- ±53,928 SF Warehouse
- ±4,632 SF Office
- ±24' Clear Height
- 12 Dock-High Doors
- 2 Grade Level Doors
- 0.33 GPM / 3,000 SF Sprinkler System
- 400 Amps Power
- ±48' x 48' Column Spacing
- Call Broker for Rate & Touring Instructions
- Available August 1, 2022

# Prologis Union City 7

30063 AHERN AVENUE UNION CITY ±58,560 SF

AVAILABLE LEASED

BACKGROUND LAND

▲ DOCK DOOR

DRIVE-IN DOOR

NORTH