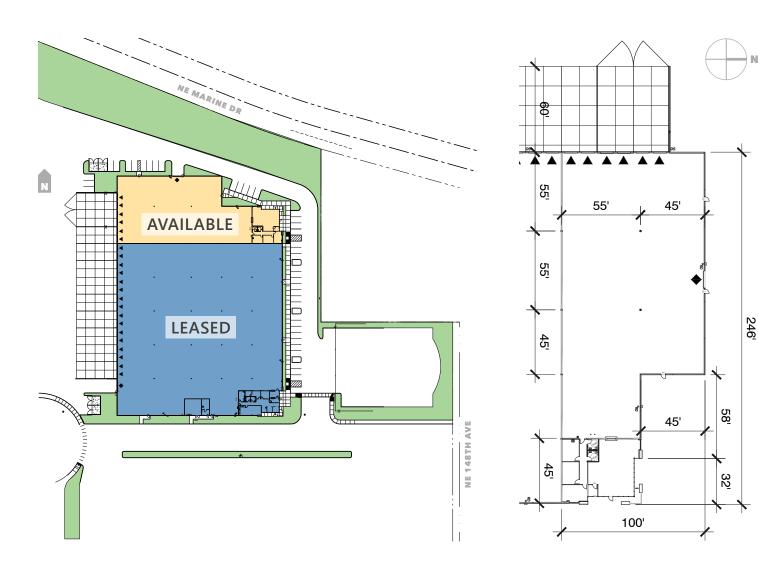

# 20,777 SF

### **FACILITY**

- Available 5/1/24
- Total available area: 20,777 SF
- 2.490 SF office area
- 26' clear height
- 6 dock doors
- 1 grade door
- ESFR sprinkler system
- Ample 3-phase electrical power, 200 amps
- · LED in both warehouse and office