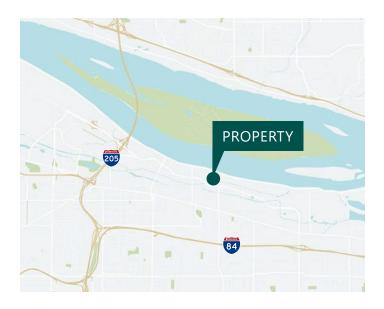

### **LOCATION**

- ±2.5 miles to I-84 at 181st Avenue
- ±2 miles east of I-205
- ±4 miles to Portland International Airport
- Easy access to local and regional trucking routes