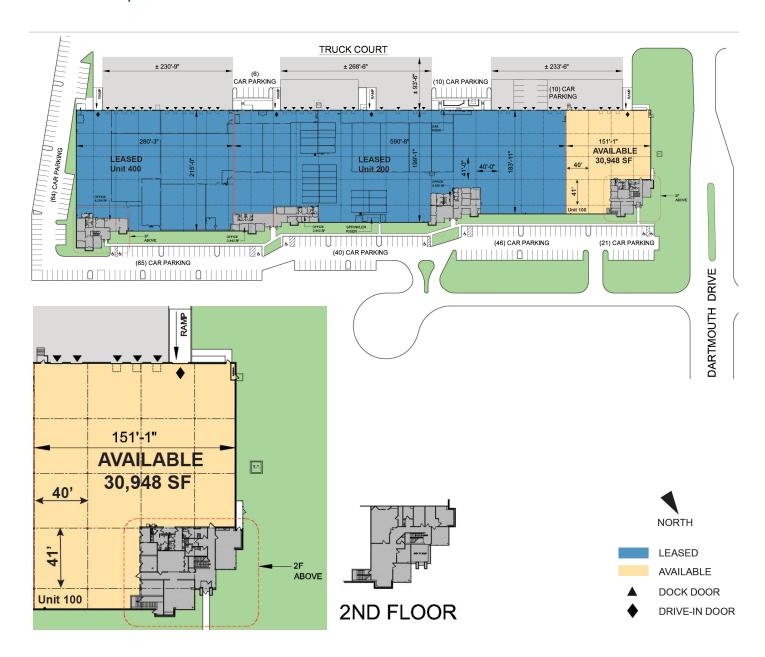

# 30,948 SF

## FACILITY

- 213,563 SF total building size
- 30,948 SF available space
- 4,032 SF 1st floor office & 3,600 SF 2nd floor office
- 23,316 SF warehouse
- 28' clear height
- 40' x 41' column spacing
- 5 dock high doors
- 1 drive-in door
- 180' truck court
- Power: 400 amp, 3 phase, 480/277 volt
- · Wet sprinkler system