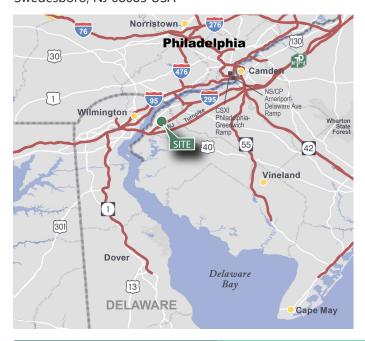

#### **LOCATION**

- Immediate access to NJ Turnpike Exit 2 and Exit 11 of I-295
- Direct access to Commodore Barry Bridge via Route 322
- · 15 miles from Philadelphia International Airport
- ± 25 miles from Center City Philadelphia and Phila Port