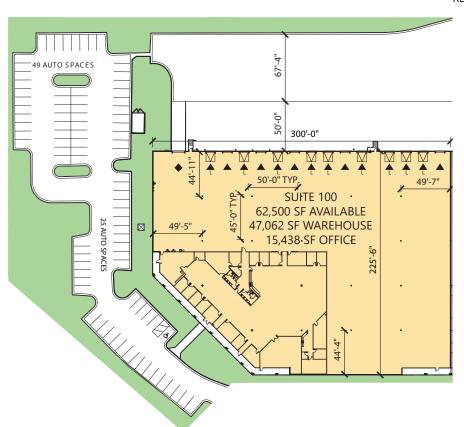

#### **FACILITY**

- 218,875 SF building
- 62,500 SF available
  - o 15,438 SF office
- · 24' minimum clear height
- Fourteen (14) dock doors
  - o Nine (9) with pit levelers
- One (1) drive-in door
- 45' x 50' column spacing
- Seventy-four (74) auto parking spaces
- ESFR sprinkler system
- Power: 277/480V, 1200A
  - o 125 kVa generator on-site
- LED lighting in warehouse and office
- HVAC in warehouse

### Prologis Southpoint