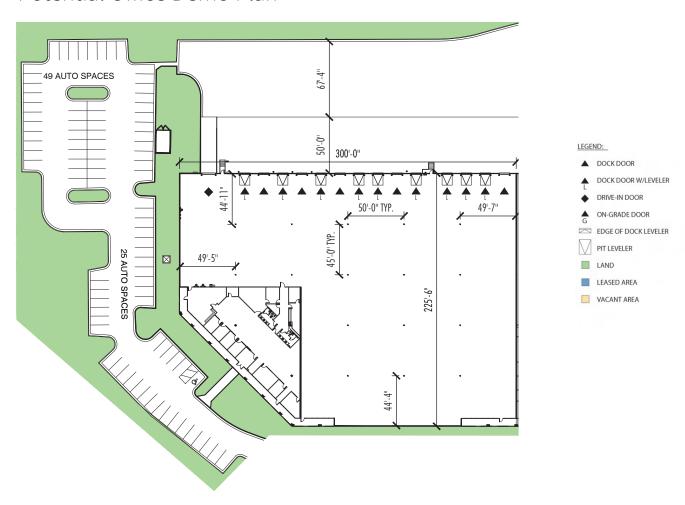

### Potential Office Demo Plan

#### **FACILITY**

- 218,875 SF building
- 62,500 SF available
  - o 15,438 SF office
- · 24' minimum clear height
- Fourteen (14) dock doors
  - o Nine (9) with pit levelers
- One (1) drive-in door
- 45' x 50' column spacing
- Seventy-four (74) auto parking spaces
- ESFR sprinkler system
- Power: 277/480V, 1200A
  - o 125 kVa generator on-site
- LED lighting in warehouse and office
- HVAC in warehouse