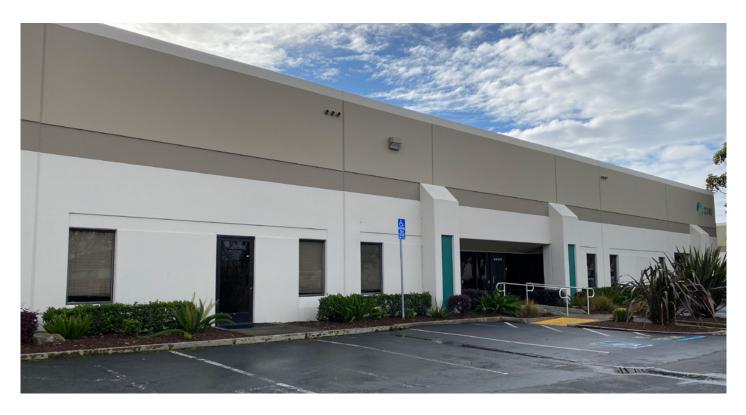

# 24,500 SF

## Industrial Space For Lease

# **Prologis Hayward**

2240 W. Winton Avenue Hayward, CA 94545 USA

### **FACILITY**

- ±24,500 rentable square feet
- $\pm 6,000$  square foot office space renovated
- ±18'-20' Clear Height
- 4 Dock High Doors / 2 Grade Level Doors
- .33/3,000 GPM Fully Sprinklered
- 600 Amps 277/480 Volt 3 Phase
- End Unit
- Available Now
- Please call to tour