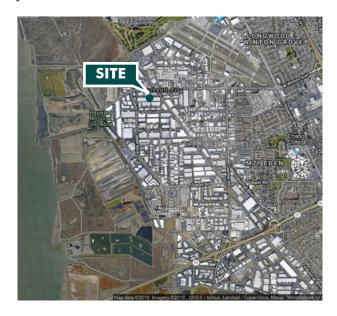

# 24,500 SF

## Industrial Space For Lease





# **Prologis Hayward**

2240 W. Winton Avenue Hayward, CA 94545 USA



### LOCATION

• Immediate Access to I-880, 92, Hayward/San Mateo Bridge

### **FACILITY**

- ±24,500 rentable square feet
- $\pm 6,000$  square foot office space renovated
- ±18'-20' Clear Height
- 4 Dock High Doors / 2 Grade Level Doors
- .33/3,000 GPM Fully Sprinklered
- 600 Amps 277/480 Volt 3 Phase
- End Unit
- Available Now
- Please call to tour

### **ADVANTAGES AND AMENITIES**

- High Tech/R&D Environment
- High Visibility Location
- AC Transit Stops Nearby

# 24,500 SF

### **Industrial Space For Lease**







## **CBRE**

### CBRE, Inc.

Robert Ferraro Lic. 00949584 bob.ferraro@cbre.com ph +1 510.874.1910 1111 Broadway, Suite 1850 Oakland, CA 94607 USA

### CBRE, Inc.

Kenneth Morris Lic. 01312918 ken.morris@cbre.com ph +1 510.874.1983 1111 Broadway, Suite 1850 Oakland, CA 9460