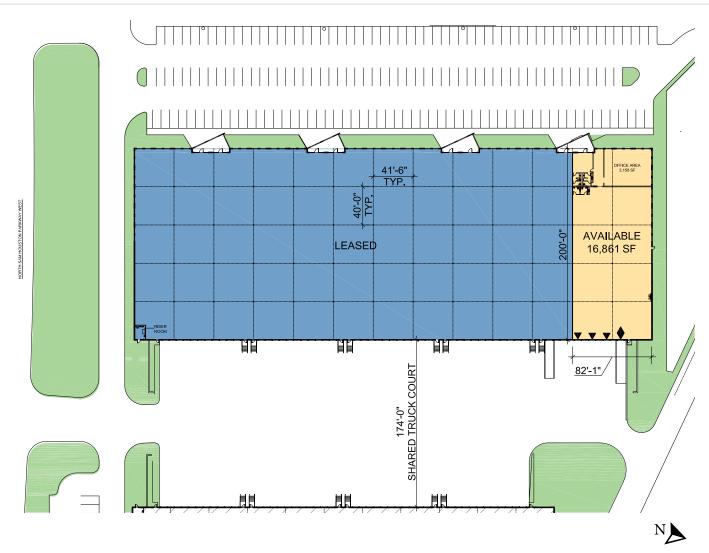

## FACILITY

- 16,861 SF available
- 3,158 SF of office
- 24' clear height
- 3 dock-high doors / 1 drive-in ramp
- 40' x 41' column spacing

#### **ADVANTAGES AND AMENITIES**

- Rear-load configuration
- ESFR sprinkler system
- Ample car parking
- End-cap space
- 100% HVAC