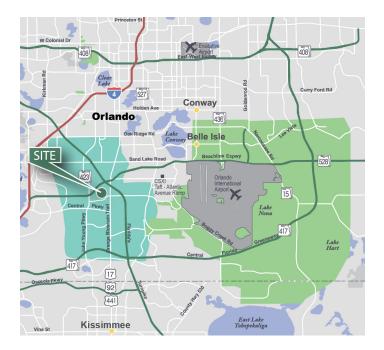

### LOCATION

- Immediate access to Orange Blossom Trail (US 441), the Beachline Expressway (SR 528) and Florida's Turnpike
- Less than two miles to John Young Parkway and Sand Lake Road
- Five miles to Interstate 4 (I-4)