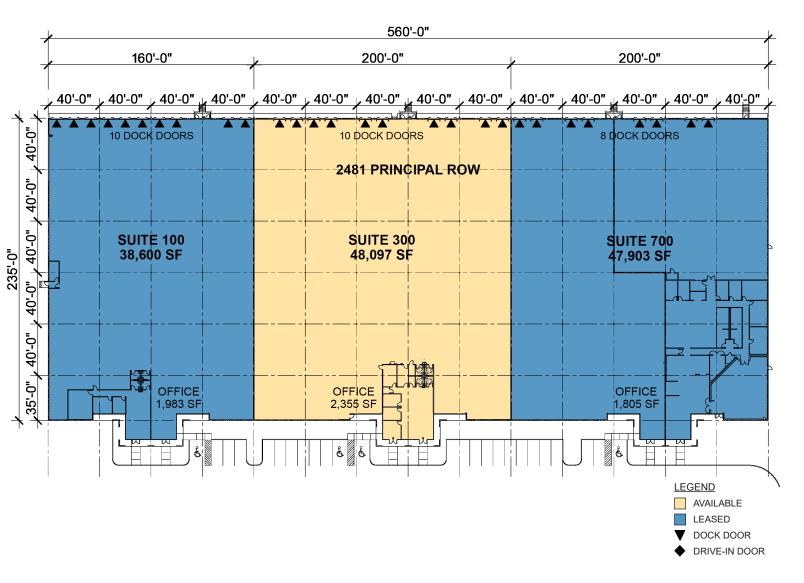

#### FACILITY

- 134,600 SF building
- Rear loading
- 28' clear height
- 235' building depth
- 40' x 40' column spacing (typical)
- .40 / 1,000 SF parking
- ESFR sprinkler system

#### **SUITE 300**

- 48,097 SF available
- 2,355 SF of office
- 10 dock doors