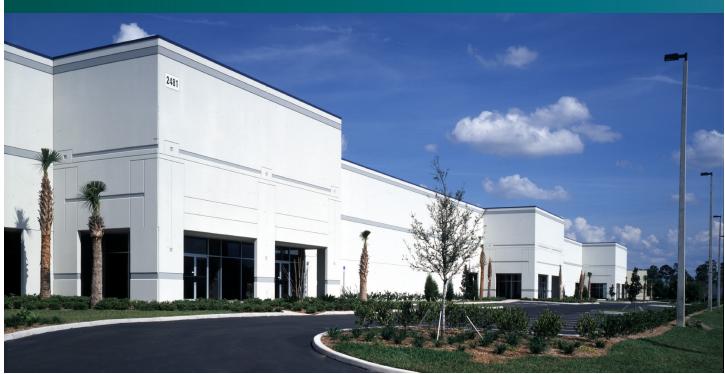

#### FACILITY

- 134,600 SF building
- Rear loading
- 28' clear height
- 235' building depth
- 40' x 40' column spacing (typical)
- .40 / 1,000 SF parking
- ESFR sprinkler system