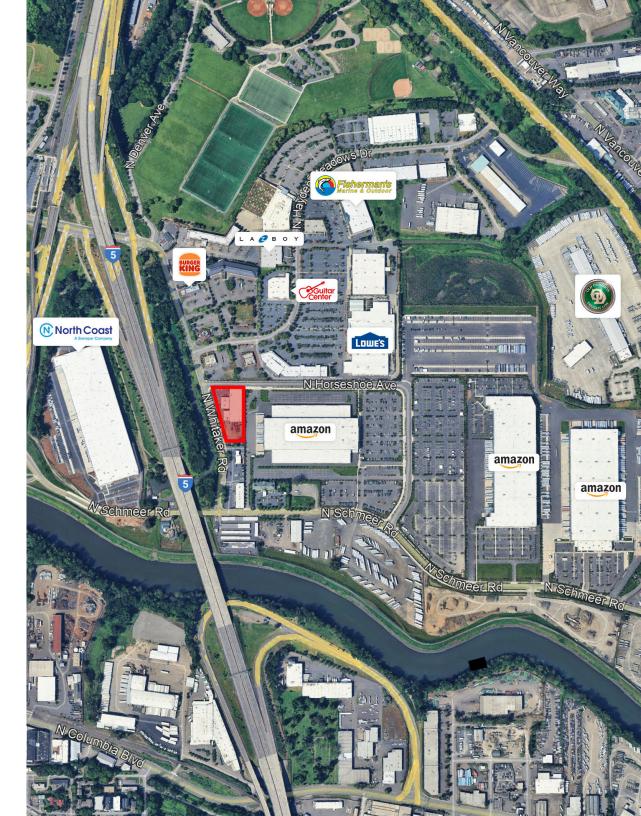

## 9444 N Whitaker Road, Portland, OR 97217

New vacancy to the market. The property is a rare mix of high quality showroom/retail, office and efficient warehouse production space with a secure yard. The property is part of Prologis Portland Meadows Industrial Park. It is adjacent to Hayden Meadows Retail complex home of Lowes, Dicks Sporting Goods, Fisherman Marine Supply and Guitar Center.

# **AVAILABLE JULY 2025** 31,941 SF