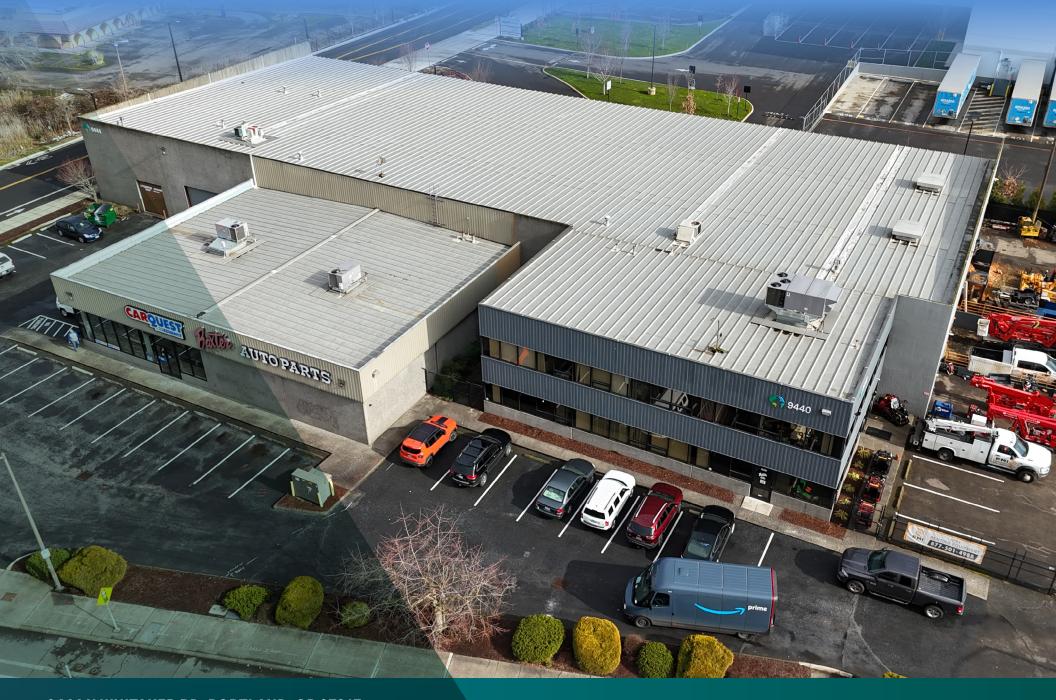

Warehouse with Showroom and Secure Yard

## 9444 N Whitaker Road, Portland, OR 97217

New vacancy to the market. The property is a rare mix of high quality showroom/retail, office and efficient warehouse production space with a secure yard. The property is part of Prologis Portland Meadows Industrial Park. It is adjacent to Hayden Meadows Retail complex home of Lowes, Dicks Sporting Goods, Fisherman Marine Supply and Guitar Center.

# **AVAILABLE JULY 2025** 31,941 SF