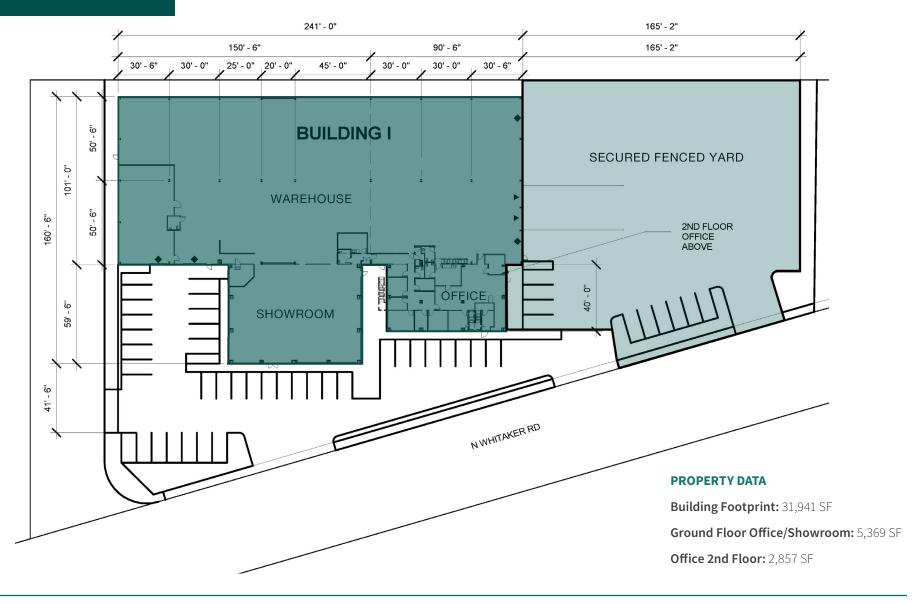

|                     | SIZE      | LOT SIZE  | ZONING | CEILING HEIGHT | AVAILABLE    | LEASE RATE     |
|---------------------|-----------|-----------|--------|----------------|--------------|----------------|
| Subject<br>Property | 31,941 SF | 77,991 SF | EG2    | 22'            | July 1, 2025 | Call For Rates |

# **AVAILABLE JULY 2025** 31,941 SF