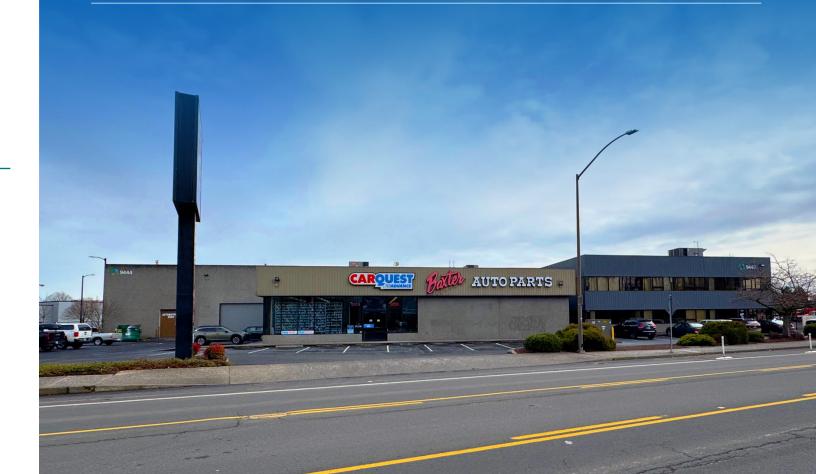

## 9444 N Whitaker Road, Portland, OR 97217

New vacancy to the market. The property is a rare mix of high quality showroom/retail, office and efficient warehouse production space with a secure yard. The property is part of Prologis Portland Meadows Industrial Park. It is adjacent to Hayden Meadows Retail complex home of Lowes, Dicks Sporting Goods, Fisherman Marine Supply and Guitar Center.