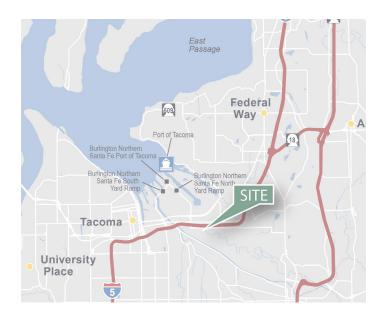

### **LOCATION**

- Immediate access to Interstate 5
- Three miles to the Port of Tacoma main gate
- No City of Fife B&O taxes