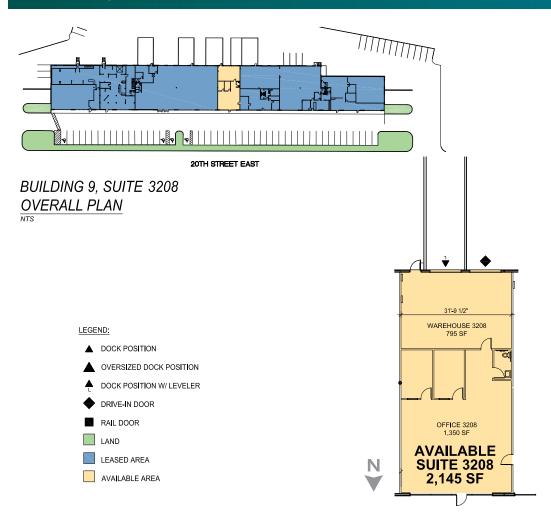

### **FACILITY**

- Total building size: 30,142 SF
- Space size: 2,145 SF
- Office size: 1,350 SF
- Drive in door: 1
- Grade level door: 1 (with leveler)
- Available now