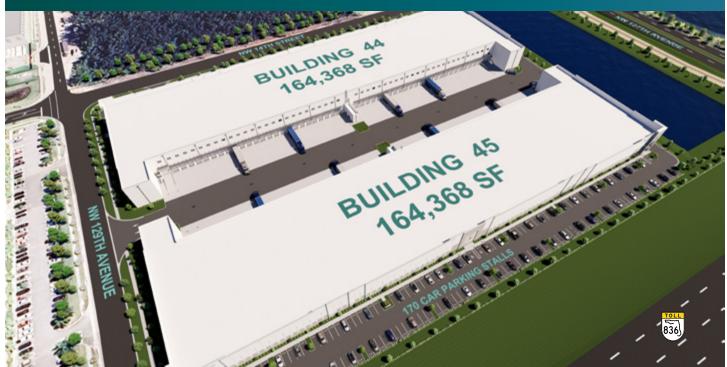

## Prologis Beacon Lakes 45

1325 NW 129th Avenue Miami, FL 33182 USA

Scan the QR code for more info!

#### **FACILITY**

- Prime exposure fronting SR 836 (Dolphin Expressway)
- Up to 164,368 SF available
- 3,694 SF proposed office
- Up to 50 dock height doors and 2 ramps
- 36' clear height
- 185' shared truck court
- 190' building depth
- Up to 330 car parking spaces
- 54' x 43' typical column spacing
- Available 04 2024

#### **ADVANTAGES AND AMENITIES**

- Excellent amenities within the park. The Shoppes at Beacon Lakes consists of 500,000 s.f. of shopping, dining and entertainment including 5 restaurants, bars, Top Golf, Home Depot, Dicks Sporting Goods and more
- Warehouse neighbors include UPS, Amazon, XPO Logistics, NBC Universal/Telemundo Networks, Goya and Hyundai among many others.
- Surplus outside trailer storage available in the park
- <u>Prologis Clear Lease®</u> Know your lease expenses and capital cost with greater certainty before your sign