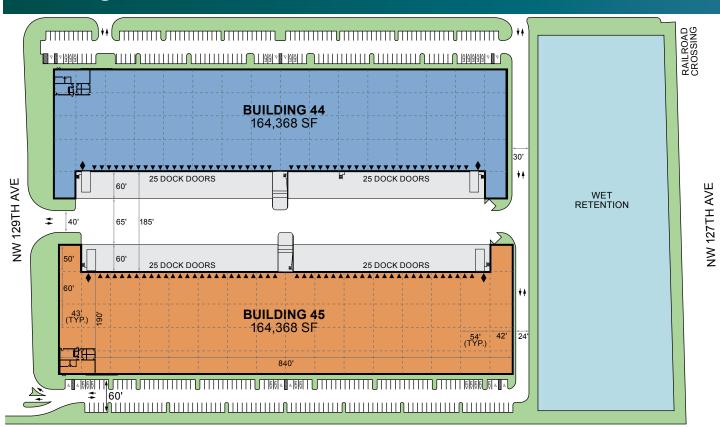

#### **FACILITY**

- Prime exposure fronting SR 836 (Dolphin Expressway)
- Up to 164,368 SF available
- 3,694 SF proposed office
- Up to 50 dock height doors and 2 ramps
- 36' clear height
- 185' shared truck court
- 190' building depth
- Up to 330 car parking spaces
- 54' x 43' typical column spacing
- Available 04 2024

### LEGEND

- ▼ Dock position
- Drive-in door
- Planned
- Under Construction
- Available
- Leased
- Land