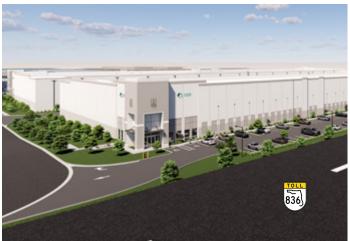

## Prologis Beacon Lakes 45

1325 NW 129th Avenue Miami, FL 33182 USA

Scan the QR code for more info!

#### **FACILITY**

- Prime exposure fronting SR 836 (Dolphin Expressway)
- Up to 164,368 SF available
- 3,694 SF proposed office
- Up to 50 dock height doors and 2 ramps
- 36' clear height
- 185' shared truck court
- 190' building depth
- Up to 330 car parking spaces
- 54' x 43' typical column spacing
- Available 04 2024