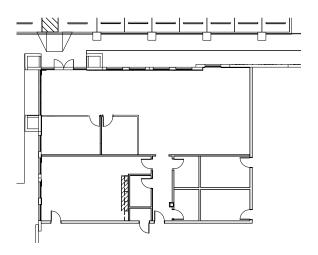

es within the park. The Shoppes at Beacon Lakes consists of 500,000 s.f. of shopping, dining and entertainment including 5 restaurants, bars, Top Golf, Home Depot, Dicks Sporting Goods and more
- Warehouse neighbors include UPS, Amazon, XPO Logistics, NBC Universal/Telemundo Networks, Goya and Hyundai among many others.
- Surplus outside trailer storage available in the park
- <u>Prologis Clear Lease®</u> Know your lease expenses and capital cost with greater certainty before your sign

Your single-source service for efficient move-in and operations: prologisessentials.com



NEW CONSTRUCTION | Industrial Space For Lease

### Prologis Beacon Lakes 45





### PROPOSED OFFICE 3.694 SF

### LEGEND

- ▼ Dock position
- Drive-in door
- Planned
- Under Construction
- Available
- Leased
- Land





#### **Brian Smith**

smith.brian@jll.com ph +1 305 960 8403 cell +1 305 710 2291 200 S. Biscayne Blvd. Suite 4300 Miami, FL 33131 USA

#### **Audley Bosch**

audley.bosch@jll.com ph +1 305 960 8404 cell +1 305 742 8421 200 S. Biscayne Blvd. Suite 4300 Miami, FL 33131 USA

#### **Ana Rivera**

ana.rivera@jll.com ph +1 305 960 8427 cell +1 305 778 7652 200 S. Biscayne Blvd. Suite 4300 Miami, FL 33131 USA

#### Prologis Barbara Mantecon

bmantecon@prologis.com ph +1 954 316 1777 8355 NW 12th Street Miami, FL 33126 USA NEW CONSTRUCTION | Industrial Space For Lease



# Prologis Beacon Lakes 45