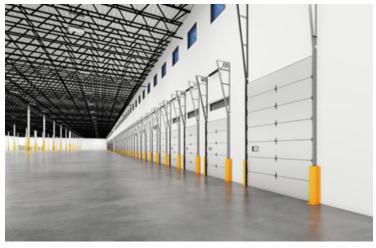

#### **FACILITY**

- Prime exposure fronting SR 836 (Dolphin Expressway)
- Up to 164,368 SF available
- 3,694 SF proposed office
- Up to 50 dock height doors and 2 ramps
- 36' clear height
- 185' shared truck court
- 190' building depth
- Up to 330 car parking spaces
- 54' x 43' typical column spacing
- Available 04 2024

### LEGEND

- ▼ Dock position
- Drive-in door
- Planned
- Under Construction
- Available
- Leased
- Land