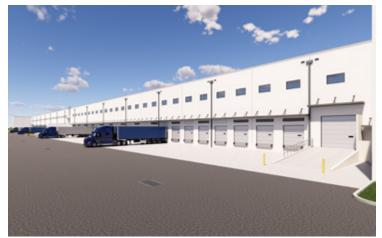

#### **FACILITY**

- Prime exposure fronting SR 836 (Dolphin Expressway)
- Up to 164,368 SF available
- 3,694 SF proposed office
- Up to 50 dock height doors and 2 ramps
- 36' clear height
- 185' shared truck court
- 190' building depth
- Up to 330 car parking spaces
- 54' x 43' typical column spacing
- Available 04 2024