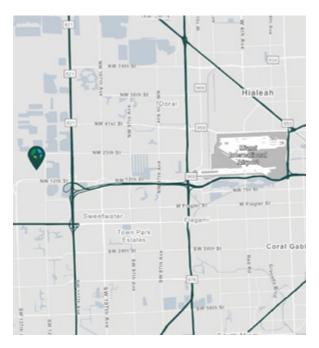

#### **LOCATION**

- Unparalleled connectivity with direct access to 836 (Dolphin Expressway), Florida's Turnpike and 826 (Palmetto Expressway)
- Easy access to Miami International Airport and Port of Miami