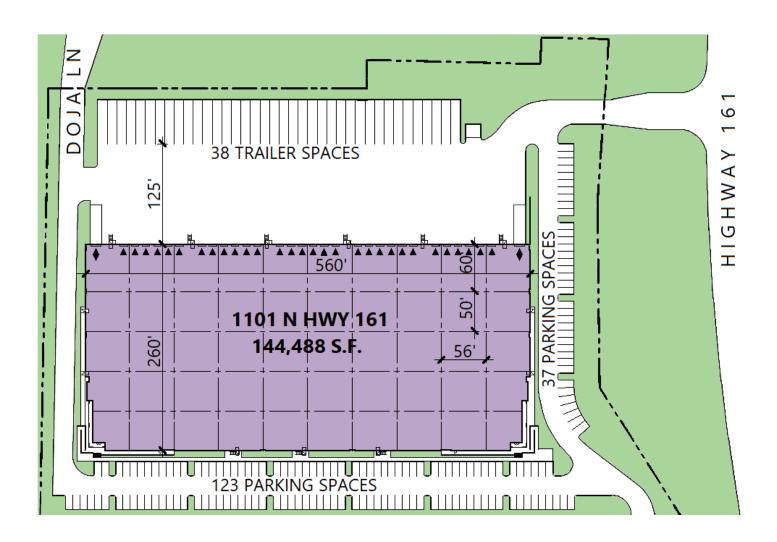

### FACILITY

- 144, 488 sf available
- Build-to-suit office
- 32' clear height
- 30 (9' x 10') dock doors
- 2 (12' x 14') dock doors with ramp
- ESFR sprinkler system
- 160 auto spaces
- 38 trailer spaces
- 130' truck court
- Rear load configuration