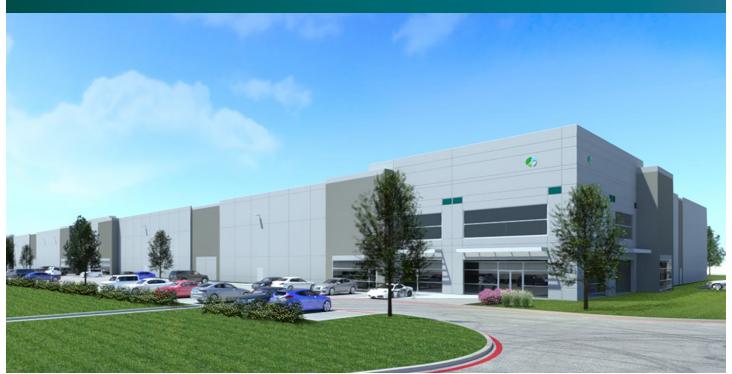

# 144,488 SF

Industrial Space For Lease

## Prologis Great Southwest 88

1101 N. Highway 161 Grand Prairie, TX 75050 USA

### FACILITY

- 144, 488 sf available
- Build-to-suit office
- 32' clear height
- 30 (9' x 10') dock doors
- 2 (12' x 14') dock doors with ramp
- ESFR sprinkler system
- 160 auto spaces
- 38 trailer spaces
- 130' truck court
- Rear load configuration