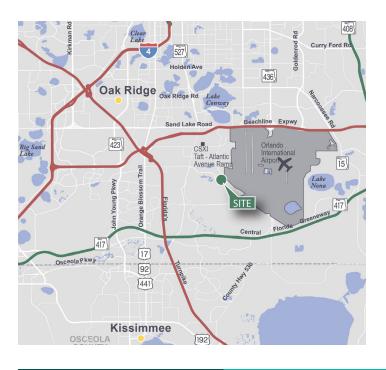

#### **LOCATION**

- South of the Beachline Expressway (SR 528) and immediately adjacent to Orlando International Airport
- Excellent access to Boggy Creek Road, S. Orange Avenue, Florida's Turnpike and Orange Blossom Trail (US 441)