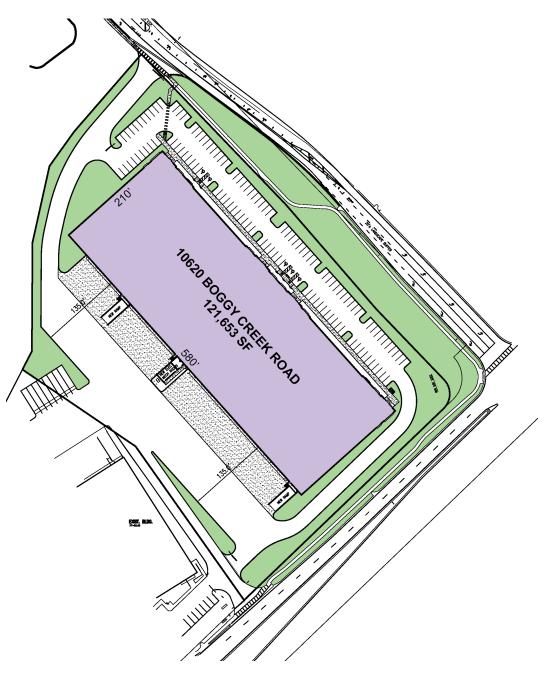

### T-27.1 SITE PLAN OPTION

- 121,653 SF building
- · Rear loading
- 36' clear height
- 210' building depth
- 54' x 54' column spacing (typical)
- 60' loading bay
- 32 dock doors
- Two drive-in doors
- 135' truck court
- 1.04 / 1,000 SF parking

### T-27.1 SITE PLAN OPTION

AIPO Paul Sabga psabga@aipo.net +1 407.927.3981 Prologis John Kruszewski jkruszewski@prologis.com +1 407.244.7109