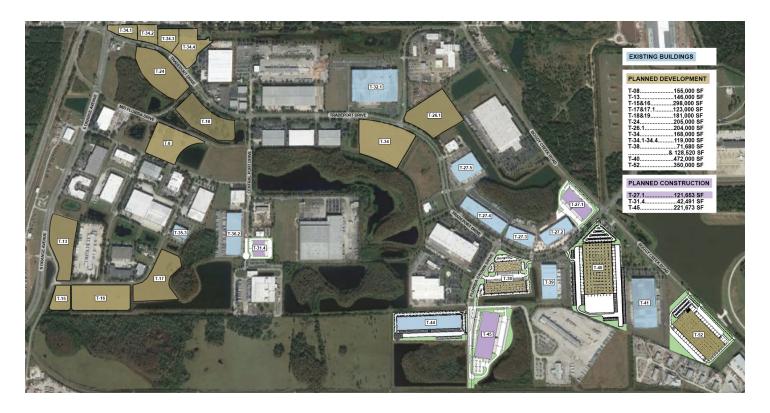

## Prologis Park at AIPO

10620 Boggy Creek Road Orlando, FL 32827 USA

#### **LOCATION**

- South of the Beachline Expressway (SR 528) and immediately adjacent to Orlando International Airport
- Excellent access to Boggy Creek Road, S. Orange Avenue, Florida's Turnpike and Orange Blossom Trail (US 441)