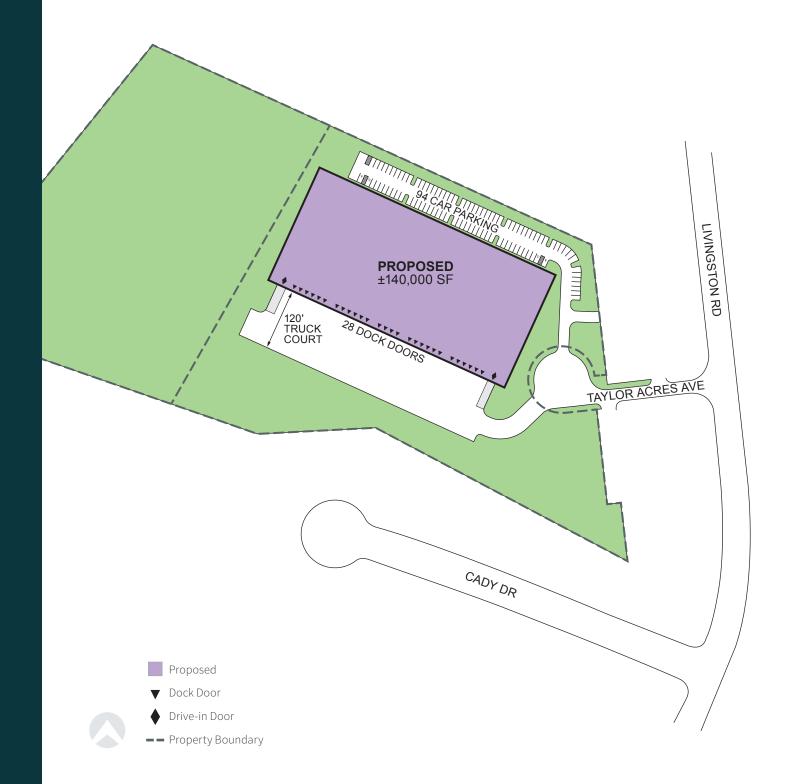

## **Building Features**

- Construction set to begin Q2 2025
- ±140,000 SF available on 17.5 acres
- ±3,300 SF office
- 32' clear height
- 56' x 50' column spacing
- 28 (12' x 60') dock doors
- 2 drive-in doors
- 120' truck court
- ESFR sprinkler system
- 4,000 amps
- LED lighting
- 94 total car parking spaces
- 6 EV parking spaces
- Solar
- LEED® Silver