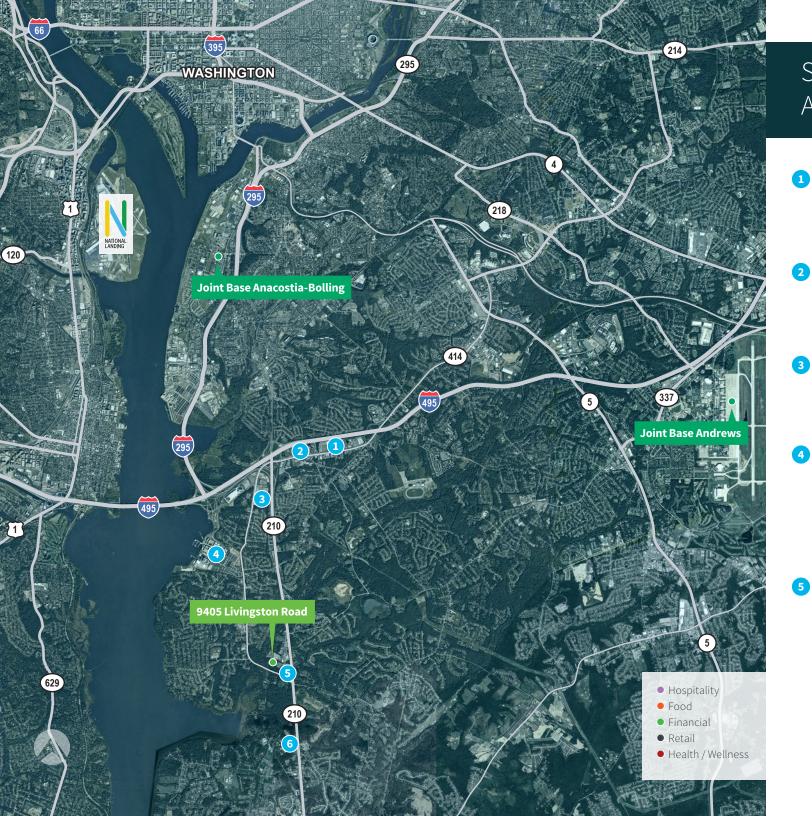

### Location

- Conveniently located in SW Prince George's County, with immediate access to Washington, DC and Virginia
- Convenient access to the Baltimore Washington Corridor, including the BWI Thurgood Marshall Airport
- 3.0 miles to I-495, I-295 and the Woodrow Wilson Bridge
- 5.2 miles to the Virginia state line and 4.6 miles to the District of Columbia district line
- Closest building to DC Proper

#### 1 Rivertowne Commons Marketplace

- Dollar Tree, IHOP, Safeway
- CVS
- AMC, Ross Dress for Less, Staples, Target
- Wells Fargo, H&R Block

#### 2 Oxon Hill Plaza

- &pizza, Chipotle, Family Dollar
- DaVita Kidney Care
- Marshalls
- Comfort Inn

#### 3 Tanger Outlets National Harbor

- Johnny Rockets, Sbarro
- Carters, Famous Footwear, Helzberg Diamonds, Levi's, Lids, Michael Kors, Steve Madden

#### 4 National Harbor

- Fogo de Chao Brazilian, Nando Peri Peri, Rosa Mexicano, The Walrus Oyster & Ale House
- AC Hotel, Club Wyndham, Gaylord National Resort, Hampton Inn, Hyatt Place, MGM National Harbor, Residence Inn, Westin

### **Livingston Square**

- KFC, Giant Food, Jersey Mike's, McDonald's, Starbucks, Taco Bell
- Patriot Urgent Care, Ultimate Fitness
- First National Bank, Truist

#### **Tantallon Center**

- ALDI
- US Renal Care, Curves

John Dettleff +1 703 485 8831 direct john.dettleff@am.jll.com

+1 703 891 8410 direct

dan.coats@am.jll.com

**Jones Lang LaSalle** 1800 Tysons Boulevard #400 McLean, VA 22102