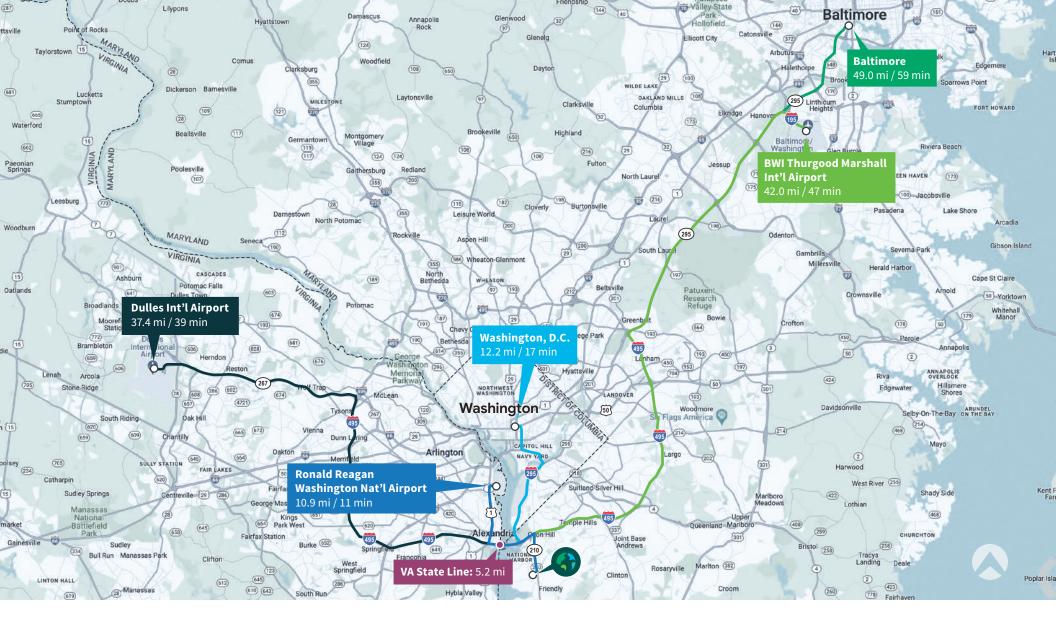

### Location

- Conveniently located in SW Prince George's County, with immediate access to Washington, DC and Virginia
- Convenient access to the Baltimore Washington Corridor, including the BWI Thurgood Marshall Airport
- 3.0 miles to I-495, I-295 and the Woodrow Wilson Bridge
- 5.2 miles to the Virginia state line and 4.6 miles to the District of Columbia district line
- Closest building to DC Proper