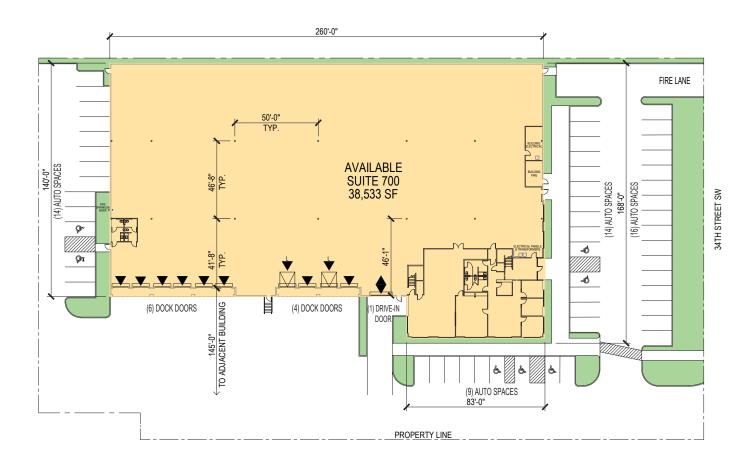

### FACILITY

- Total Available Size: 38,533 SF
- Office: 4,466 SF
- Mezzanine: 2,783 SF
- Clear Height: 27'
- Loading: 10 Dock High Doors and 1 Grade Level Door
- Column Spacing: ±50'0" x 46'-8"
- Parking: 53 auto spaces