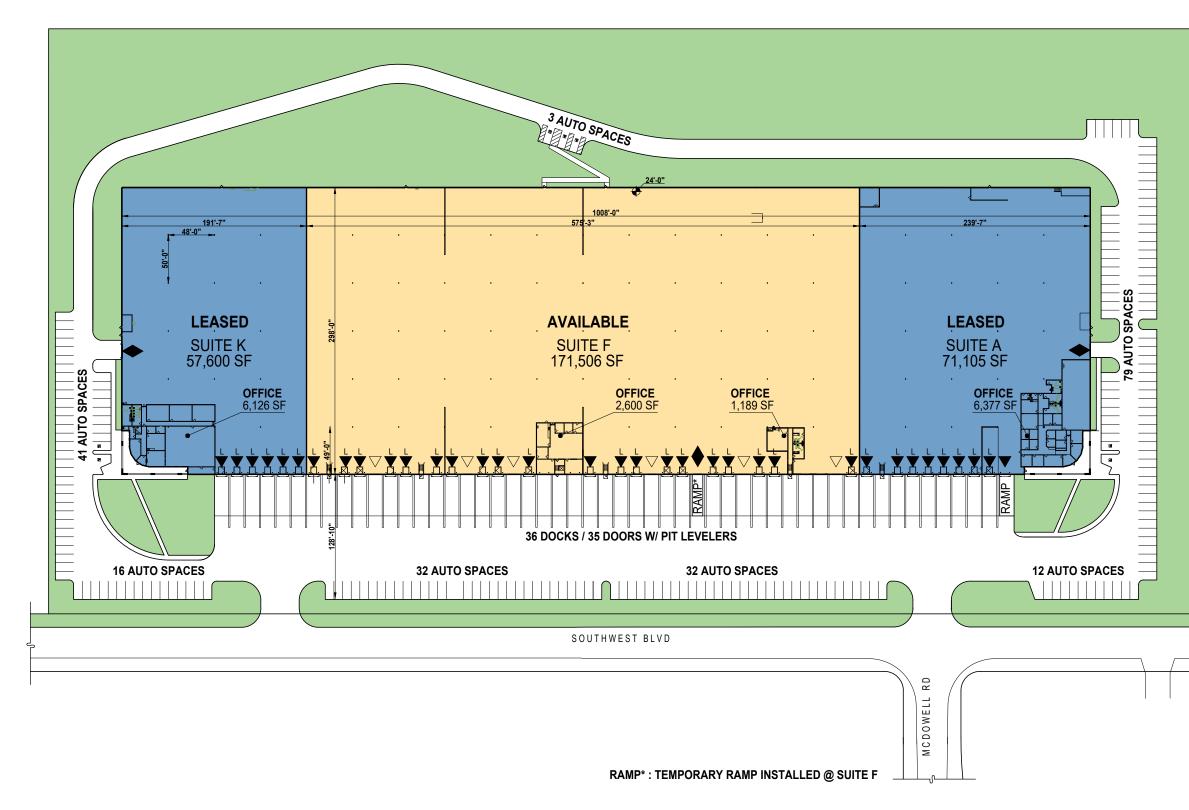

NOTE: THIS CONCEPTUAL PLAN IS FOR MARKETING PURPOSES ONLY AND HAS BEEN PREPARED BASED ON PRELIMINARY AVAILABLE SITE INFORMATION DEEMED RELIABLE. ALL DIMENSION AREA CALCULATIONS ARE SUBJECT TO VERIFICATION BY A PROFESSIONAL ENGINEER FOR COMPLIANCE WITH ALL FEDERAL, STATE, AND LOCAL REGULATIONS. SITE PLAN

## **SOUTHPARK #2**

Grove City, OH 43123

## 2200 Southwest Blvd.

| <u> </u>             | L BUILDING INFORMATION:                                                           |                                                                |  |
|----------------------|-----------------------------------------------------------------------------------|----------------------------------------------------------------|--|
| FOOT                 | PRINT:                                                                            | 300,180 SF                                                     |  |
| AUTO PARKING SPACES: |                                                                                   | 212                                                            |  |
| DOCK<br>DRIVE        | ( DOORS W/ LEVELERS<br>E-INS                                                      | 35<br>3                                                        |  |
|                      |                                                                                   |                                                                |  |
| LEGE                 | <u>ND:</u>                                                                        |                                                                |  |
|                      | DOCK POSITION                                                                     |                                                                |  |
| L                    | DOCK POSITION W/ LEVELE                                                           | R                                                              |  |
| $\triangle$          | FUTURE DOCK POSITION                                                              |                                                                |  |
| •                    | DRIVE-IN DOOR                                                                     |                                                                |  |
|                      | LAND                                                                              |                                                                |  |
|                      | AVAILABLE AREA                                                                    |                                                                |  |
|                      | LEASED                                                                            |                                                                |  |
|                      |                                                                                   |                                                                |  |
|                      | <b>PRO</b> LOG                                                                    | 15                                                             |  |
|                      | 383 North Front Street, Su<br>Columbus, OH 4321<br>Telephone (614) 274-s          | 5                                                              |  |
| 1                    | WARE MALCO                                                                        | OMB                                                            |  |
| PL                   | CHITECTURE CIVIL ENGINEERING 8<br>ANNING BRANDING<br>TERIORS BUILDING MEASUREMENT | 75 N High St Suite 300<br>Columbus, OH 43215<br>P 380.230.8880 |  |
|                      |                                                                                   |                                                                |  |

NOV 29, 2023

PROJECT # : CBS23-0009