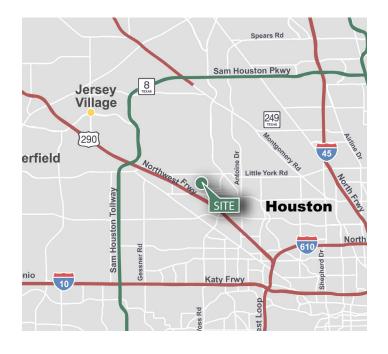

#### **LOCATION**

- Located in the desirable infill Northwest Submarket
- Minutes to Highway 290
- Central to both Beltway 8 and Loop 610 for convenient access through Houston