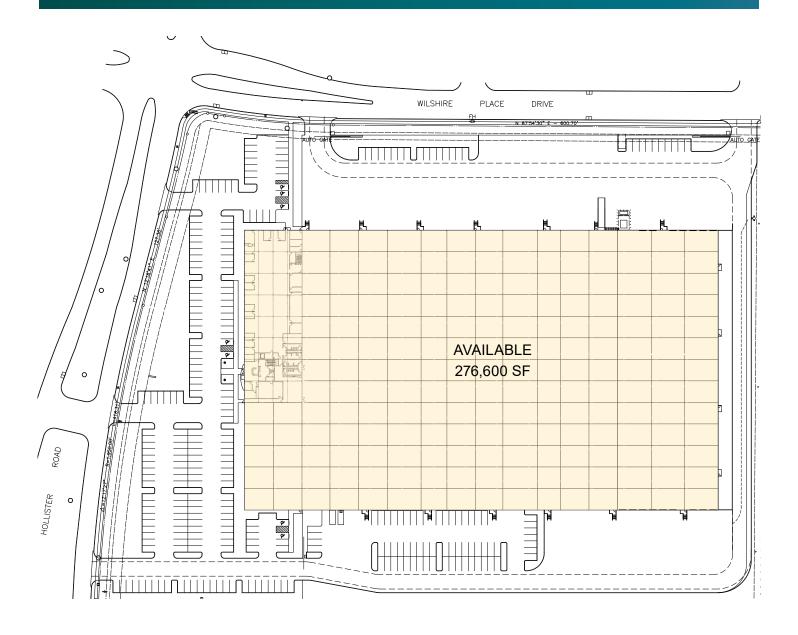

#### **FACILITY**

- 276,600 SF available
- 38,400 SF of office on two floors
- 32' clear height
- 47 dock high doors / 1 drive-in ramp
- 30' x 32' column spacing

#### **ADVANTAGES AND AMENITIES**

- Cross dock configuration
- ESFR sprinkler system
- 28 edge of dock levelers and 18 pit levelers
- Fenced building and truck court

Industrial Space For Lease