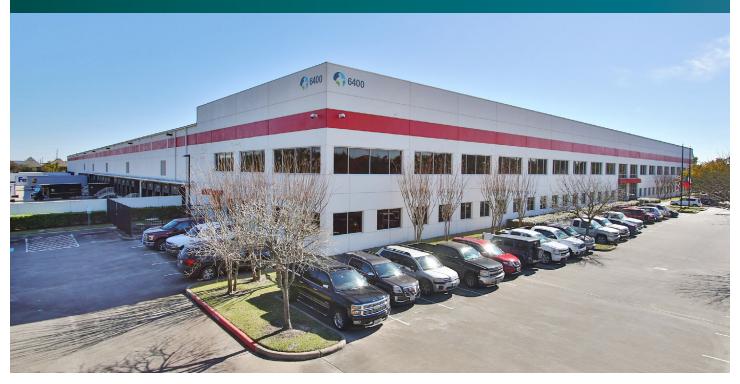

## Prologis Northwest Crossing 1

6400 Hollister Road Houston, TX 77040 USA

#### **FACILITY**

- 276,600 SF available
- 38,400 SF of office on two floors
- 32' clear height
- 47 dock high doors / 1 drive-in ramp
- 30' x 32' column spacing

#### **ADVANTAGES AND AMENITIES**

- Cross dock configuration
- ESFR sprinkler system
- 28 edge of dock levelers and 18 pit levelers
- Fenced building and truck court

Industrial Space For Lease