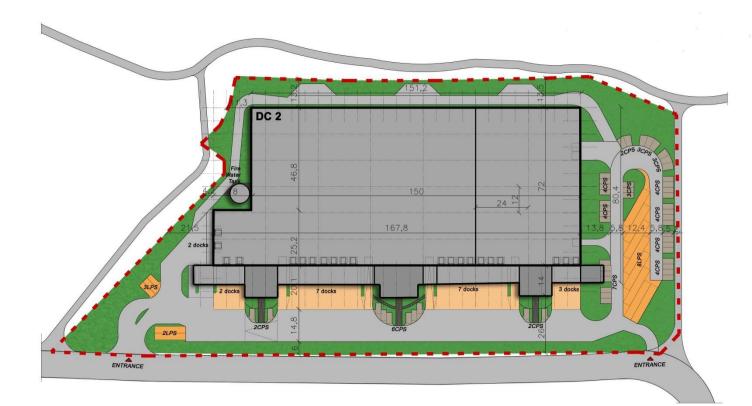

#### PROLOGIS PARK DÜSSELDORF DC2

Prologis Park Düsseldorf is located in the north of Düsseldorf in direct proximity to the international airport and the A3, A44 and A57 highways. The dense transport network in the Rhine-Ruhr region offers excellent transport links to the largest conurbation in North Rhine-Westphalia, the Ruhr area.

Düsseldorf DC2, with a size of 13,781 square meters will become available as of January 2026.

#### **SPECIFICATIONS**

|                 | DC2                  |
|-----------------|----------------------|
| Warehouse       | 11.481 m²            |
| Total           | 2.300 m <sup>2</sup> |
| Gesamt          | 13.781 m²            |
| Available as of | 01.01.2026           |

#### Warehouse:

- •Clear Height: 12 m
- •Column Grid: 12 m x 24 m
- •ESFR fire alarm system according FM-global
- •Ground-level hall entrances: 4
- •Floor load capacity: 50 kN/qm
- •Ramp gates with dock : 21
- •Heating: 12° C 17 ° C directly fired gas dark radiators
- •Lighting: LED
- Warehouse: 200 lux
- Pickingzone: 300 lux

#### Exterior facilities:

- •Fence: 2,10 m Height
- •Loading yards: Concrete
- •Truck parking spaces: 13
- •Car parking spaces: 49
- •24/7-use: yes
- •WGK-capability: no

PROLOGIS\*