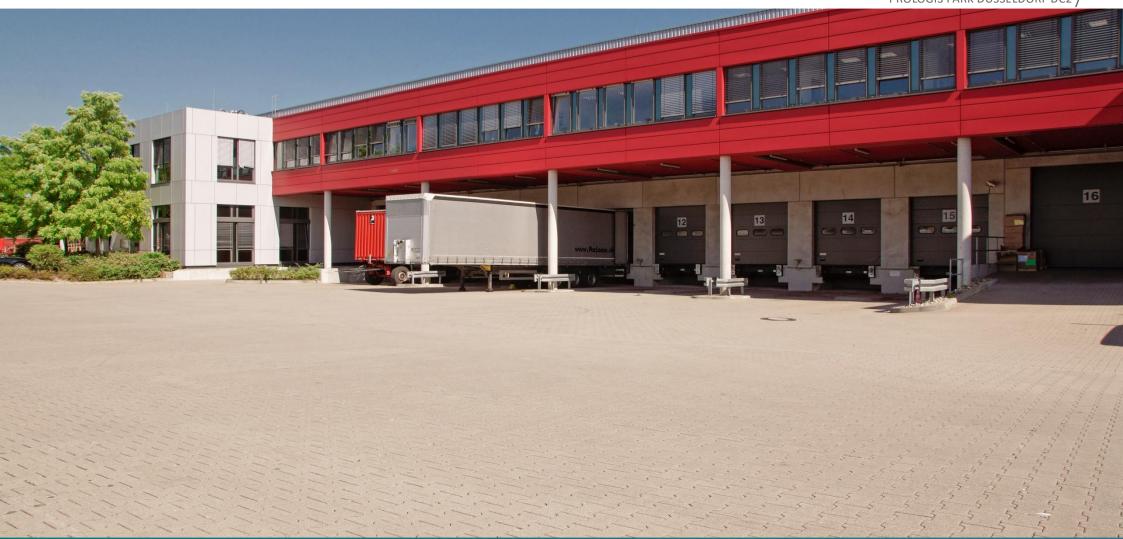

#### PROLOGIS PARK DÜSSELDORF DC2

Prologis Park Düsseldorf is located in the north of Düsseldorf in direct proximity to the international airport and the A3, A44 and A57 highways. The dense transport network in the Rhine-Ruhr region offers excellent transport links to the largest conurbation in North Rhine-Westphalia, the Ruhr area.

Düsseldorf DC2, with a size of 13,781 square meters will become available as of January 2026.

#### Warehouse:

- •Clear Height: 12 m
- •Column Grid: 12 m x 24 m
- •ESFR fire alarm system according FM-global
- •Ground-level hall entrances: 4
- •Floor load capacity: 50 kN/qm
- •Ramp gates with dock : 21
- •Heating: 12° C 17 ° C directly fired gas dark radiators
- •Lighting: LED
- Warehouse: 200 lux
- Pickingzone: 300 lux

#### Exterior facilities:

- •Fence: 2,10 m Height
- •Loading yards: Concrete
- •Truck parking spaces: 13
- •Car parking spaces: 49
- •24/7-use: yes
- •WGK-capability: no

PROLOGIS\*