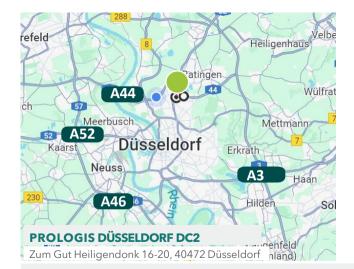

#### PROLOGIS PARK DÜSSELDORF DC2

Prologis Park Düsseldorf is located in the north of Düsseldorf in direct proximity to the international airport and the A3, A44 and A57 highways. The dense transport network in the Rhine-Ruhr region offers excellent transport links to the largest conurbation in North Rhine-Westphalia, the Ruhr area.

#### DISTANCES

| Station:                | 3,1 km       |
|-------------------------|--------------|
| Motorways:              | A44, A57, A3 |
| Busstop:                | 400 m        |
| Düsseldorf City Center: | 7,5 km       |
| Airport Düsseldorf      | 3,5 km       |

#### METROPOLITAN AREA

| 56 km   | 219 KM    | 276 KM  |
|---------|-----------|---------|
| Cologne | Amsterdam | Hanover |