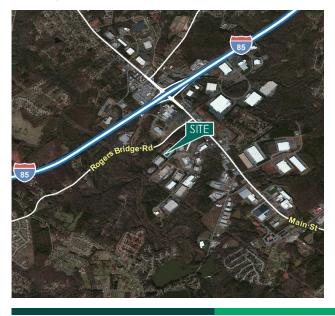

#### **LOCATION**

- Located Less than 2 miles of I-85
- Proximity to BMW's United States manufacturing facility