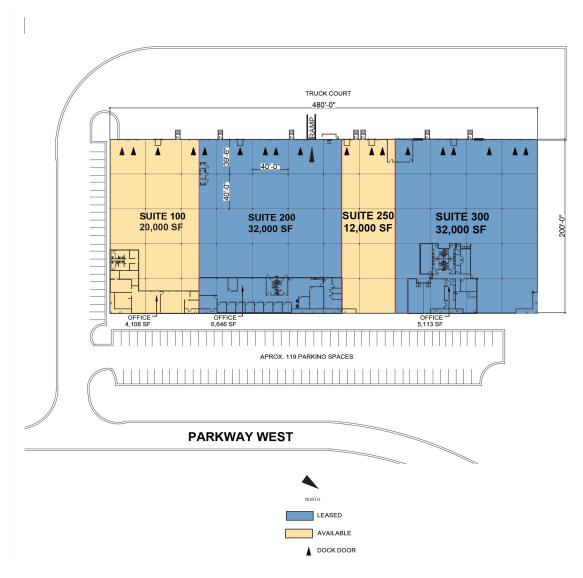

### **FACILITY**

- 96,000 total SF
- 20.000 available SF
- 4,108 office SF
- 24' clear height
- 119 car parking spaces
- 4 dock doors with 1 pit leveler
- LED lighting
- Wet system sprinkler system with .3 gpm /3000 sf
- Gas heat in warehouse
- Partially air conditioned warehouse
- 40' x 40' column spacing
- 200' building depth