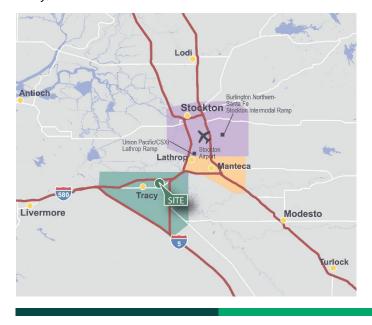

#### **LOCATION**

- STAA route approved ace to I-205 at MacArthur Drive Interchange.
- Corporate neighbors include Amazon and Crate & Barrel