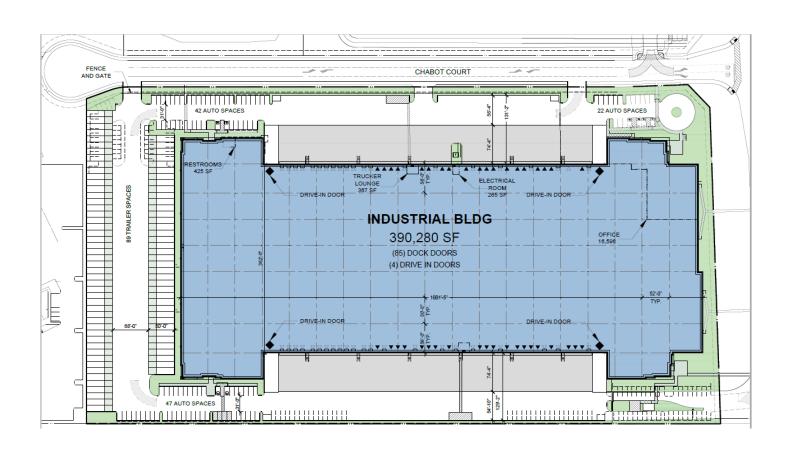

#### **FACILITY**

- ±390,280 SF available
- ±16,596 SF office
- 32' minimum clear height
- ESFR fire sprinkler system
- 50' x 56' column spacing
- 56' speed bays
- Cross-dock loading design
- 85 dock doors
- 4 grade level doors
- T5/T8 fluorescent lighting
- 2,500 amps; 277/480 volts; 3-phase
- 138' truck court
- 122 auto parking stalls
- 86 trailer stalls