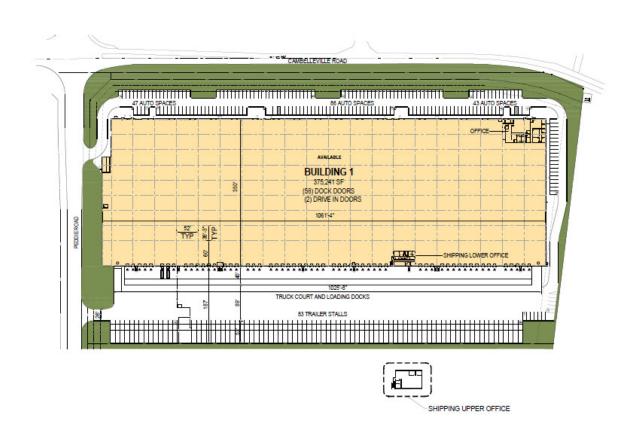

### **FACILITY**

- Potentially divisible
- 28' clear height
- 58 dock doors
- 2 drive in doors
- 350' building depth
- 60' staging bay, 52' x 36'-3" bay sizes
- 9,934 SF of office area
- 1600 amps
- ESFR sprinkler system
- LED lighting