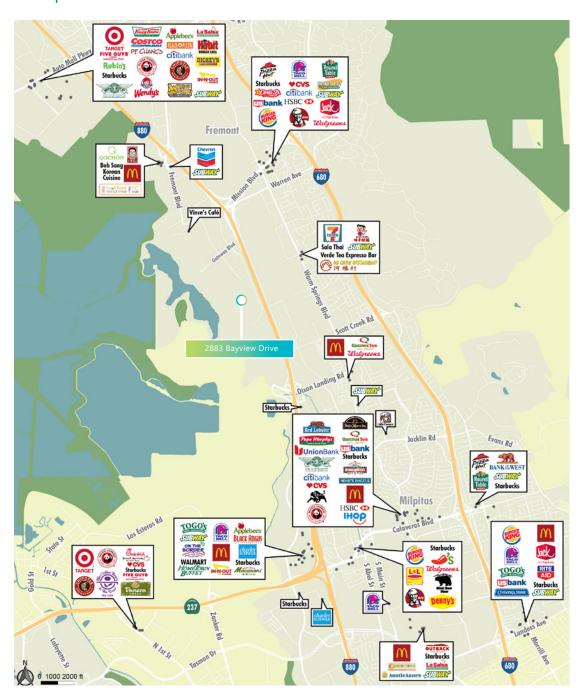

### **R&D Space For Lease**





### Prologis Park Bayside

2883 Bayview Drive Fremont, CA 94538



### **LOCATION**

- Situated in the desirable Bayside area of Fremont
- Easy access to I-880, I-680, and Hwy 237
- Minutes from new Warm Springs BART station

### **FACILITY**

- ±31,000 SF
- Dock & Grade Level Loading
- · Stand Alone Building
- Market Ready Underway
- 1,200 Amps @ 277/480V

#### **ADVANTAGES AND AMENITIES**

- New park amenities in place with additional amenities on the horizon
- Expansion opportunities available within the 1.3M SF park.

### **R&D Space For Lease**





### **R&D Space For Lease**



### **Amenities Map**





### **R&D Space For Lease**





#### FOR MORE INFORMATION PLEASE CONTACT:

#### **Thomas Taylor**

Executive Vice President Lic. 00944083 thomas.taylor@cbre.com ph +1 408 453 7417

#### **Sherman Chan**

Senior Vice President Lic. 01046769 sherman.chan@cbre.com ph +1 408 453 7488

#### Vince Machado

Executive Vice President Lic. 01317553 vince.machado@cbre.com ph +1 408 453 7411

#### Matthew Taylor

Senior Vice President Lic. 01897355 matthew.taylor@cbre.com ph +1 408 453 7469



www.prologis.com www.cbre.us

© 2020 CBRE, Inc. All rights reserved. This information has been obtained from sources believed reliable, but has not been verified for accuracy or completeness. You should conduct a careful, independent investigation of the property and verify all information. Any reliance on