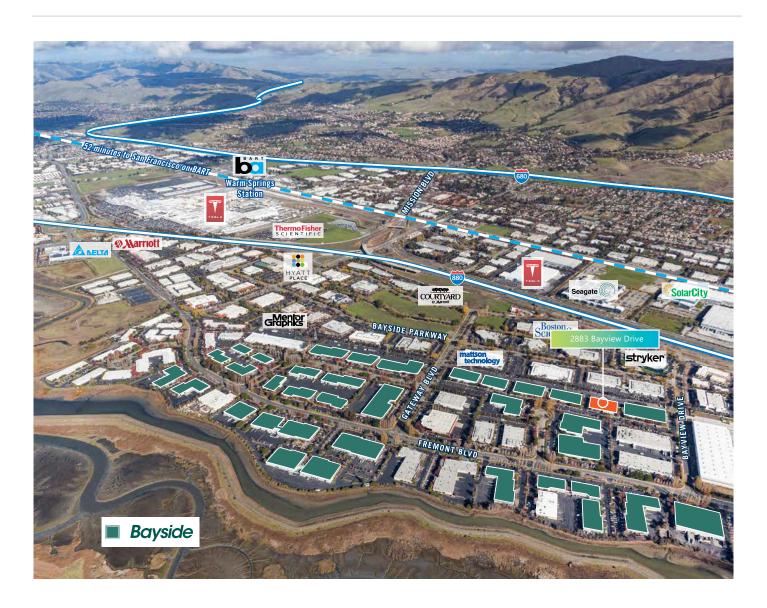

### **LOCATION**

- Situated in the desirable Bayside area of Fremont
- Easy access to I-880, I-680, and Hwy 237
- Minutes from new Warm Springs BART station

### **Amenities Map**