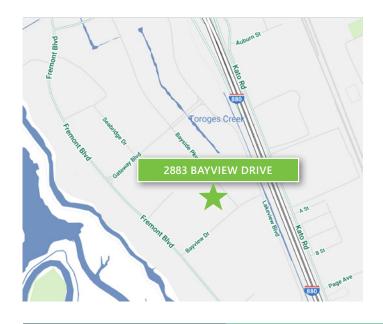

### **LOCATION**

- Situated in the desirable Bayside area of Fremont
- Easy access to I-880, I-680, and Hwy 237
- Minutes from new Warm Springs BART station