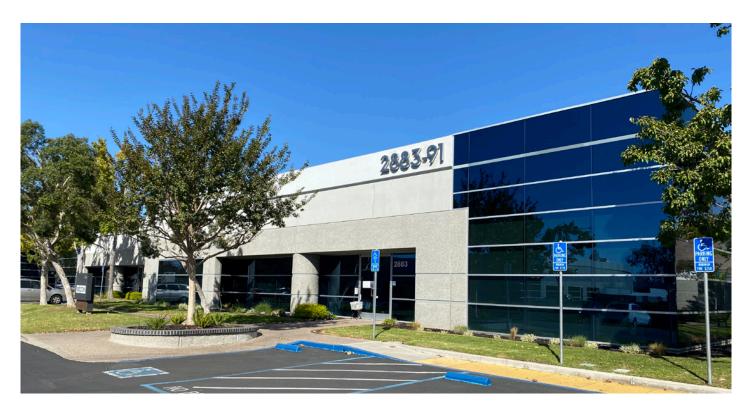

### **R&D Space For Lease**

### Prologis Park Bayside

2883 Bayview Drive Fremont, CA 94538

### **FACILITY**

- ±31,000 SF
- Dock & Grade Level Loading
- · Stand Alone Building
- Market Ready Underway
- 1,200 Amps @ 277/480V