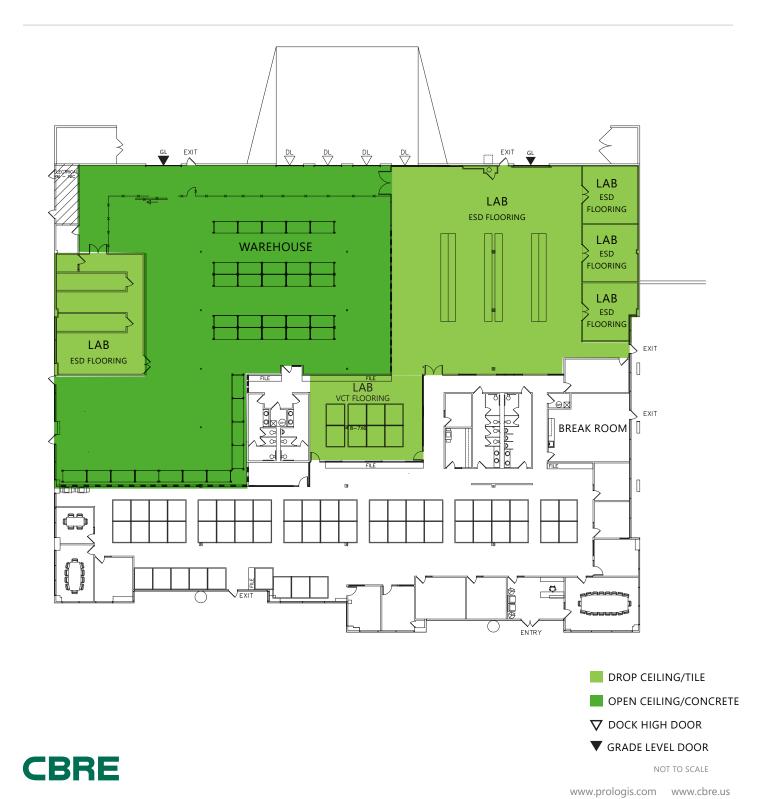

### **FACILITY**

- ±31,000 SF
- Dock & Grade Level Loading
- · Stand Alone Building
- Market Ready Underway
- 1,200 Amps @ 277/480V

### **R&D Space For Lease**