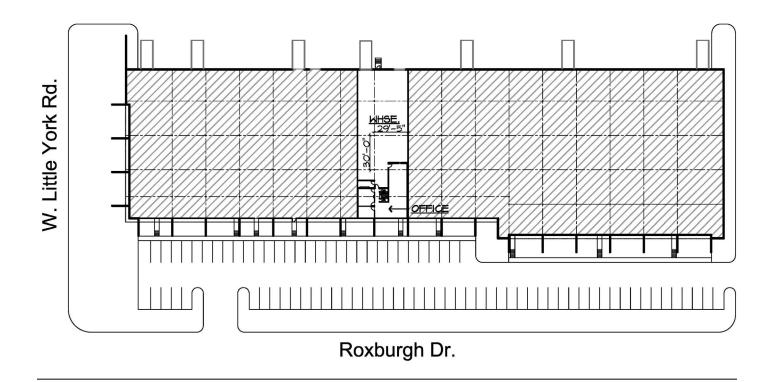

#### FACILITY

- 5,985 SF available
- 1,636 SF of office
- 15' clear height
- 1 dock high door / 1 drive-in ramp
- 30' x 30' column spacing
- 90' truck court depth