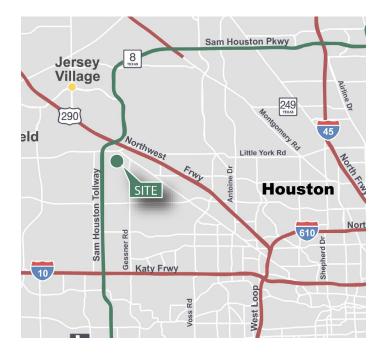

### LOCATION

- Master planned park environment
- Located near the corner of Hempstead Highway and W. Little York Rd.
- Only minutes to Highway 290 and Beltway 8
- Desirable Northwest Houston location