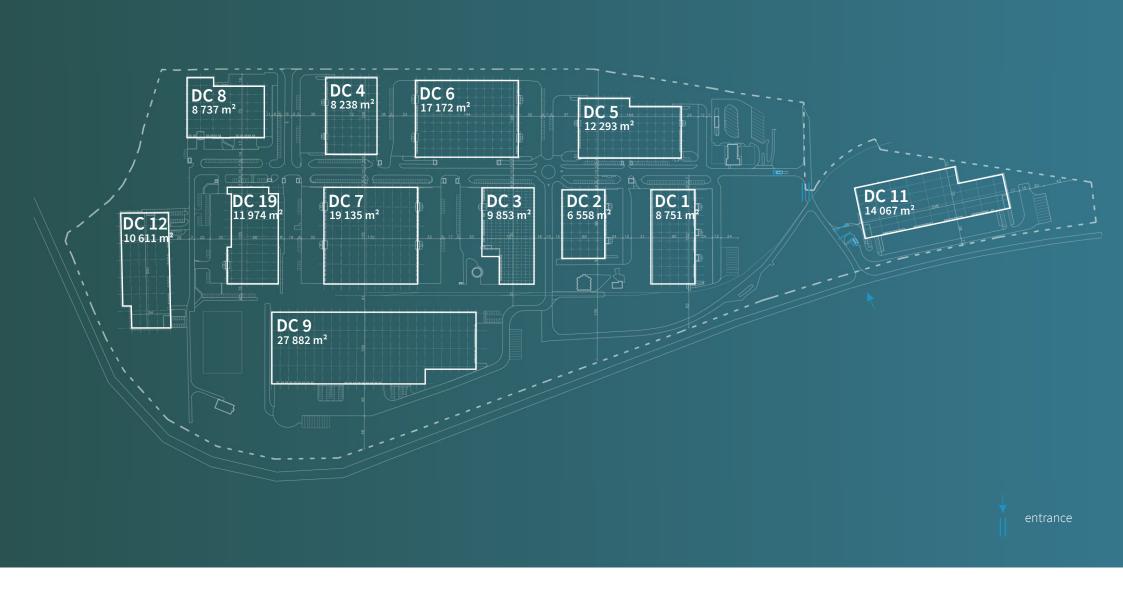

#### About the park

Prologis Park Budapest-Harbor is a modern logistics center consisting of twelve buildings totaling more than 155,000 square meters of industrial space. This state-of-the-art logistics center benefits from an exceptional location and meets today's most demanding requirements, such as excellent public transportation and rail access, professional property management, a modern telecommunications system, a recreational area and its own biological wastewater treatment plant.