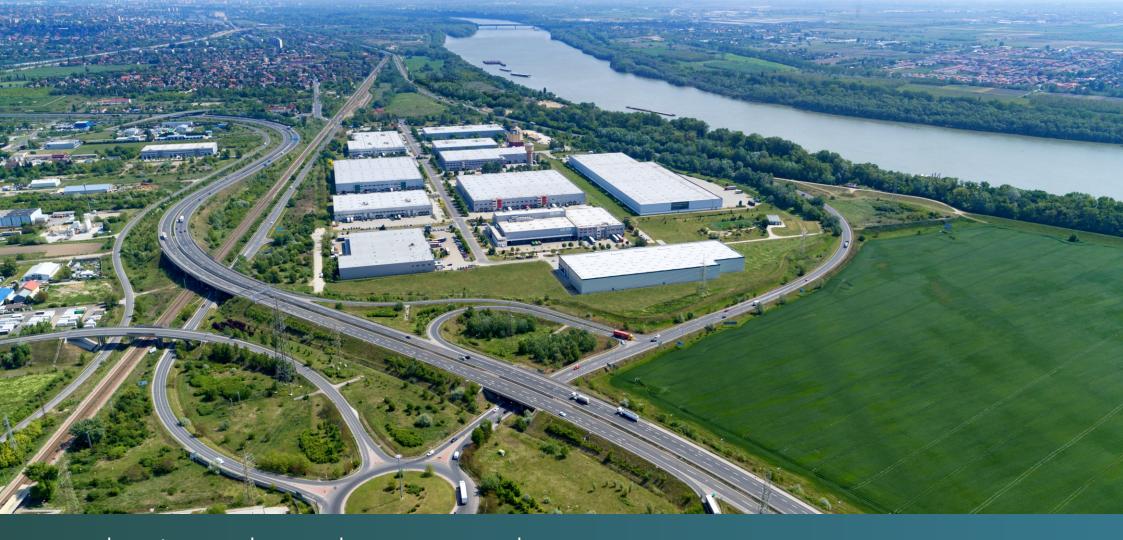

#### About the park

Prologis Park Budapest-Harbor is a modern logistics center consisting of twelve buildings totaling more than 155,000 square meters of industrial space. This state-of-the-art logistics center benefits from an exceptional location and meets today's most demanding requirements, such as excellent public transportation and rail access, professional property management, a modern telecommunications system, a recreational area and its own biological wastewater treatment plant.

#### Location

Prologis Park Budapest - Harbor is located on the southern border of Budapest in District 22, just 12 kilometers south of the central business district and on the western side of Danube River. The national road N6 provides access to the park and leads toward Slovenia and Croatia. The junction with the M0 provides direct access to the airport within approximately 20 minutes. The M6 motorway running adjacent to the park, gives additional access possibilities.