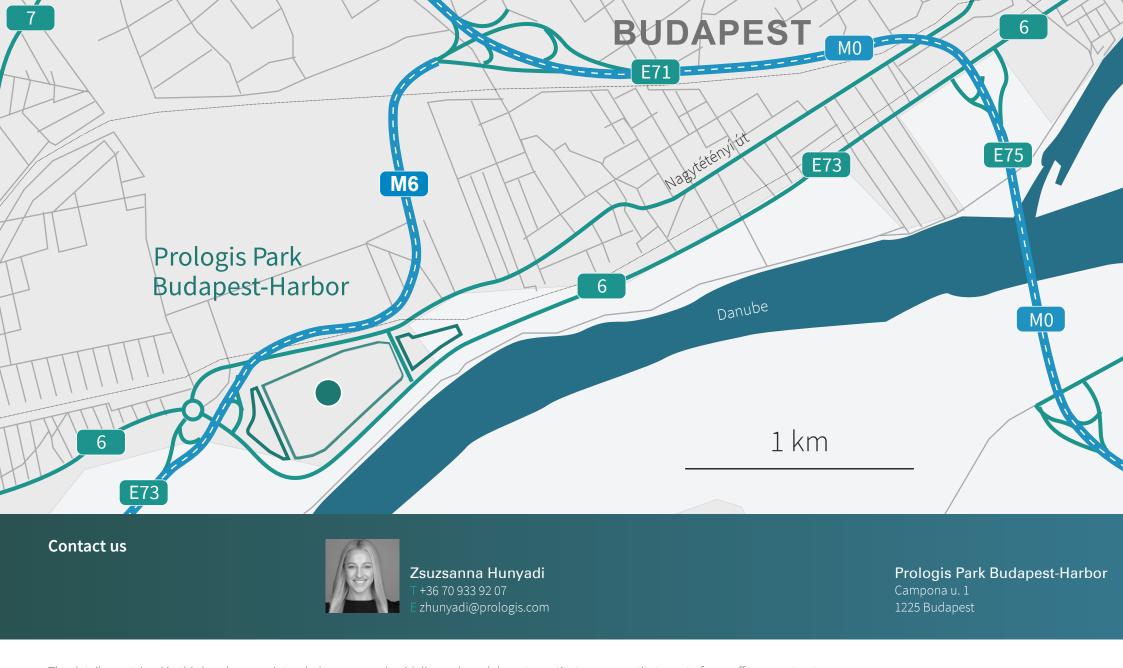

#### Location

Prologis Park Budapest - Harbor is located on the southern border of Budapest in District 22, just 12 kilometers south of the central business district and on the western side of Danube River. The national road N6 provides access to the park and leads toward Slovenia and Croatia. The junction with the M0 provides direct access to the airport within approximately 20 minutes. The M6 motorway running adjacent to the park, gives additional access possibilities.