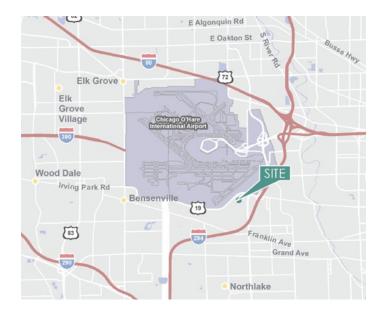

### **LOCATION**

- Close proximity to O'Hare International Airport and the City of Chicago
- Excellent access to I-294, I-290 and I-90
- 19 miles to downtown Chicago