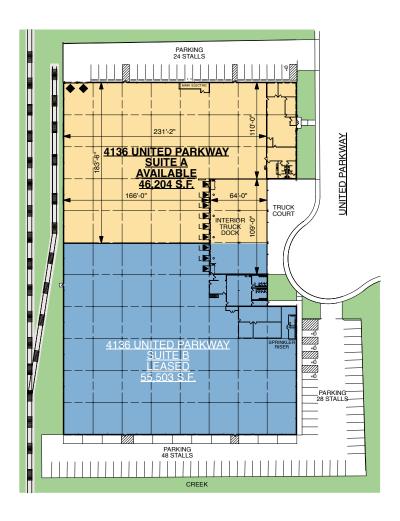

## **FACILITY**

- · 101,707 SF building
- · 46,204 SF available
- 3,800 SF office
- · 22' clear height
- 6 interior docks
- 2 drive in doors
- 33' x 36'4" column spacing
- Power 1200 amps and 277/480 volts
- 100 car parking stalls (entire building)