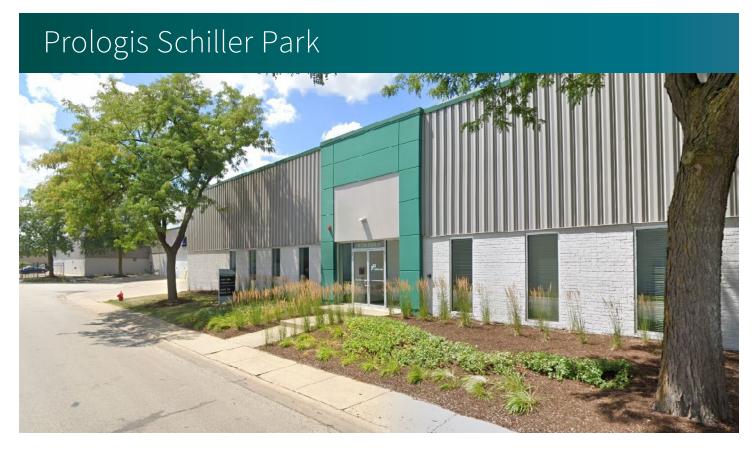

Industrial Space For Lease





4136 United Parkway Schiller Park, IL 60176 USA



### **LOCATION**

- Close proximity to O'Hare International Airport and the City of Chicago
- Excellent access to I-294, I-290 and I-90
- 19 miles to downtown Chicago

## **FACILITY**

- · 101,707 SF building
- · 46,204 SF available
- 3,800 SF office
- · 22' clear height
- 6 interior docks
- 2 drive in doors
- 33' x 36'4" column spacing
- Power 1200 amps and 277/480 volts
- 100 car parking stalls (entire building)

### **ADVANTAGES AND AMENITIES**

- Approved 6B tax status in place
- Institutionally owned and managed
- Easily accessible to strong labor pool and public transportation



# Prologis Schiller Park



# **CBRE**

### **CBRE**

Matt Cowie matt.cowie@cbre.com ph +1 312 334 7203 cell +1 312 735 6510 321 N Clark Street Suite 3400